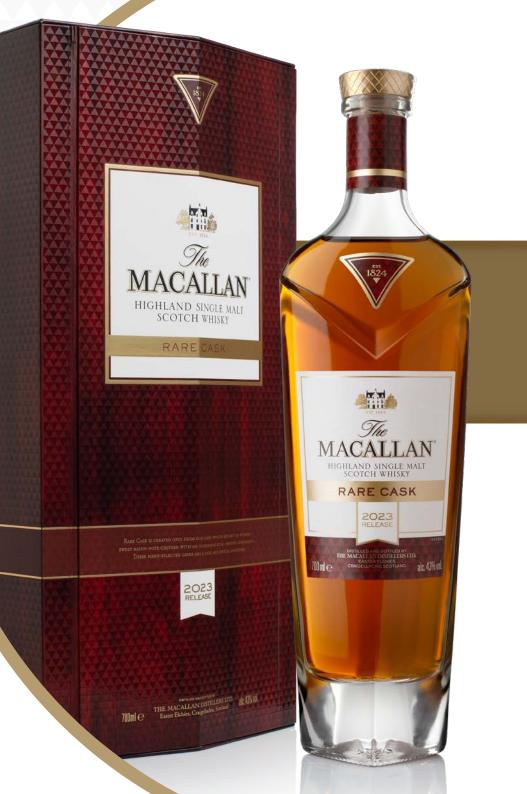

# THE MACALLAN RARE CASK 2023 release

THE MACALLAN RARE CASK IS A DISTINCTIVE SINGLE MALT WHISKY CRAFTED FROM UNIQUE OAK CASKS WHICH EXHIBIT AN INTENSE SWEET RAISIN FLAVOUR PROFILE AND AN INCREDIBLE, RICH, SMOOTH COMPLEXITY. THESE HAND SELECTED CASKS ARE A RARE AND SPECIAL DISCOVERY.

## **KEY SELLING POINTS**

- Matured in the finest and rarest sherry seasoned oak casks to deliver The Macallan's full-bodied character.
- Crafted only from casks which exhibit a rich depth of natural colour, a distinctive sweet raisin flavour and a rich, velvety

smooth mouthfeel.

- Annual release statement and presentation box drives collectability and gifting.
- Deep red presentation box echoes natural colour of the whisky and features unique front opening design to showcase decanter within.