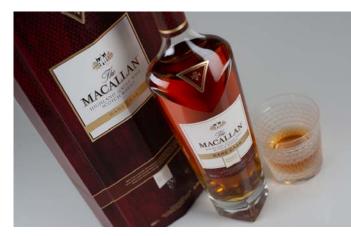

# THE MACALLAN RARE CASK 2023 release

THE MACALLAN RARE CASK IS A DISTINCTIVE SINGLE MALT WHISKY CRAFTED FROM UNIQUE OAK CASKS WHICH EXHIBIT AN INTENSE SWEET RAISIN FLAVOUR PROFILE AND AN INCREDIBLE, RICH, SMOOTH COMPLEXITY. THESE HAND SELECTED CASKS ARE A RARE AND SPECIAL DISCOVERY.





## THE MACALLAN RARE CASK 2023 RELEASE

#### PURPOSE

An indulgent single malt experience at home or in a bar or as an exceptional whisky gift.

## **CONSUMER FOCUS**

• David

### WHAT IS THE CONSUMER RATIONALE TO PURCHASE?

The Macallan Rare Cask is the pinnacle of the core range and offers a desirable release for new and established consumers seeking an indulgent whisky experience.



## **KEY SELLING POINTS**

- Matured in the finest and rarest sherry seasoned oak casks to deliver The Macallan's full-bodied character.
- Crafted only from casks which exhibit a rich depth of natural colour, a distinctive sweet raisin flavour and a rich, velvety

smooth mouthfeel.

- Annual release statement and presentation box drives collectability and gifting.
- Deep red presentation box echoes natural colour of the whisky and features unique front opening design to showcase decanter within.



## RANGE AND RATIONALE

#### **WHAT IS THE NAME OF THE RANGE?** The Macallan Rare Cask

The Macallan Rare Cas

#### WHY?

The Macallan Rare Cask is crafted from the finest and rarest sherry seasoned oak casks, unearthed by the Whisky Mastery Team in their quest to seek out the extraordinary. T