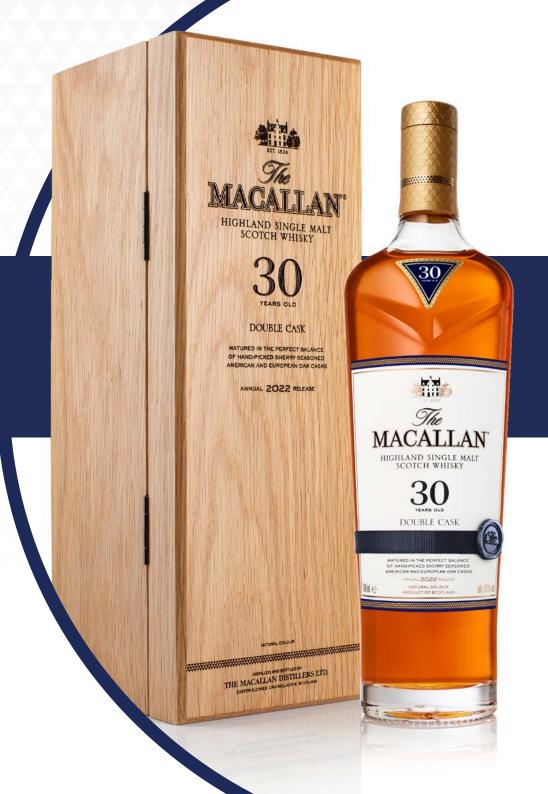

# THE MACALLAN DOUBLE CASK

**30 YEARS OLD** 

THE MACALLAN DOUBLE CASK 30 YEARS OLD FORMS PART OF THE DOUBLE CASK RANGE, WHICH LIES AT THE HEART OF THE MACALLAN'S PORTFOLIO AND SHOWCASES OUR SIGNATURE TASTE, QUALITY AND DEDICATION TO CRAFTING INCOMPARABLE SINGLE MALTS.

A PERFECTLY BALANCED SINGLE MALT WHISKY, MATURED FOR 30 YEARS IN
A HARMONIOUS UNION OF SHERRY SEASONED AMERICAN AND EUROPEAN
OAK CASKS, IT BOASTS NOTES OF TOFFEE AND FRESH FRUITS - INCLUDING
VANILLA, CINNAMON AND ORCHARD FRUITS.

#### **KEY SELLING POINTS**

- The oldest expression within the Double Cask range.
- A perfectly balanced single malt matured for 30 years, in sherry seasoned American and European oak casks.
- The whisky is matured in a higher proportion of American oak sherry seasoned casks giving the flavour profile a distinct sweetness associated with toffee and fresh fruits.
- Aligned to the distinctive flavour profile of toffee and fresh fruits found in The Macallan Double Cask range, Double Cask 30 boasts exceptional notes including vanilla, cinnamon and orchard fruits.
- Naturally derived colour from our exceptional oak casks.
- The whisky is presented in a luxurious solid oak presentation box.