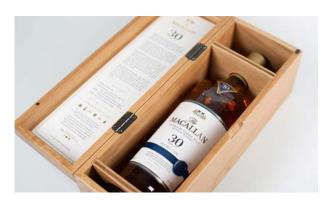

#### **KEY SELLING POINTS**

- The oldest expression within the Double Cask range.
- A perfectly balanced single malt matured for 30 years, in sherry seasoned American and European oak casks.
- The whisky is matured in a higher proportion of American oak sherry seasoned casks giving the flavour profile a distinct sweetness associated with toffee and fresh fruits.
- Aligned to the distinctive flavour profile of toffee and fresh fruits found in The Macallan Double Cask range, Double Cask 30 boasts exceptional notes including vanilla, cinnamon and orchard fruits.
- Naturally derived colour from our exceptional oak casks.
- The whisky is presented in a luxurious solid oak presentation box.