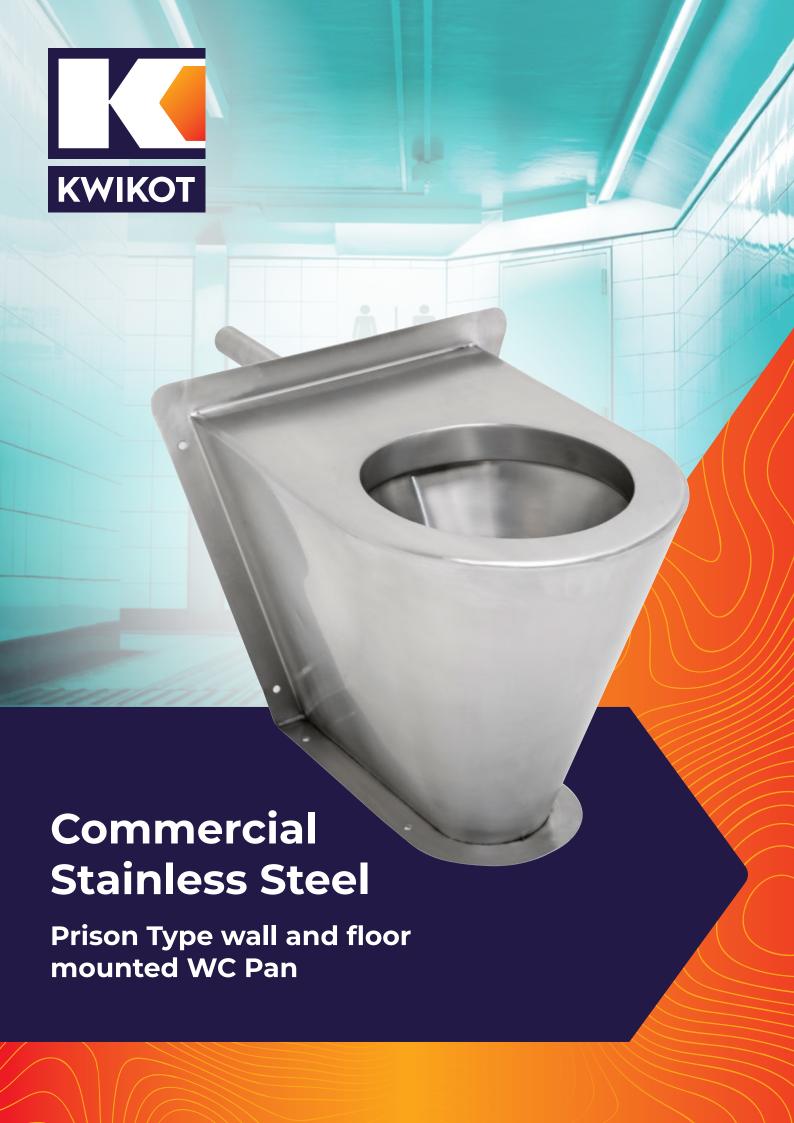

## Prison Type wall and floor mounted WC Pan

Stainless Steel

## Product specifications and dimensions

Kwikot SWC-PAN-PR Wall and floor mounted heavy duty WC pan manufactured in 1,2mm and 1,6mm thick grade 304 (18/10) stainless steel. Size: 576 x 380 x 576mm deep. Complete with pressed integral "P" trap with flanges bent outwards with mounting holes for fixing to wall and floor. Unit complete with extended pipes to fit through wall.