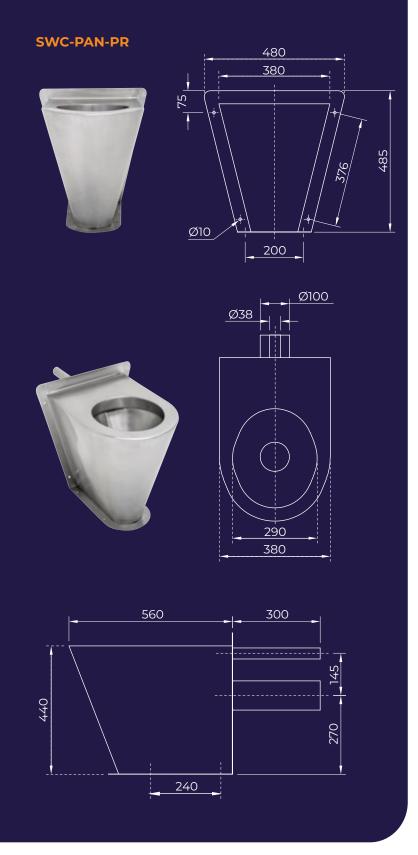

## Product specifications and dimensions

Kwikot SWC-PAN-PR Wall and floor mounted heavy duty WC pan manufactured in 1,2mm and 1,6mm thick grade 304 (18/10) stainless steel. Size: 576 x 380 x 576mm deep. Complete with pressed integral "P" trap with flanges bent outwards with mounting holes for fixing to wall and floor. Unit complete with extended pipes to fit through wall.

| SWC-PAN-PR  |     |
|-------------|-----|
| Height (mm) | 576 |
| Width (mm)  | 380 |
| Depth (mm)  | 576 |

Pictures may vary from the actual product. Specifications may differ and will be subject to actual products (E&OE).