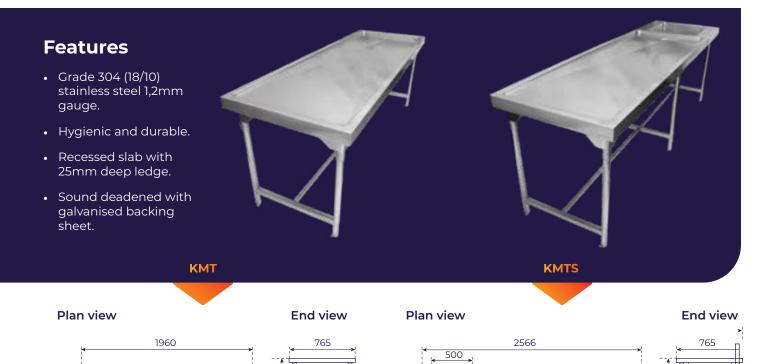

**Kwikot Model KMT** Post Mortem Table is manufactured from grade 304 (18/10) stainless steel. Slab constructed with provision for 40mm round waste outlet and 25mm deep recess around edges, fully sound deadened galvanised backing sheet and frame. Fitted on to four 41 mm round stainless steel legs and cross braces, each leg fitted with adjustable foot piece.

900

**Kwikot Model KMTS** Post Mortem Table is manufactured from grade 304 (18/10) stainless steel. Rinse Bowl 500 x 500 x 230mm deep and provision for 40mm round waste outlet. Slab constructed with 40mm round waste outlet and 25mm deep recess around edges, fully sound deadened galvanised backing sheet and frame. Fitted on to six 41mm round stainless steel legs and cross braces, each leg fitted with adjustable foot piece.