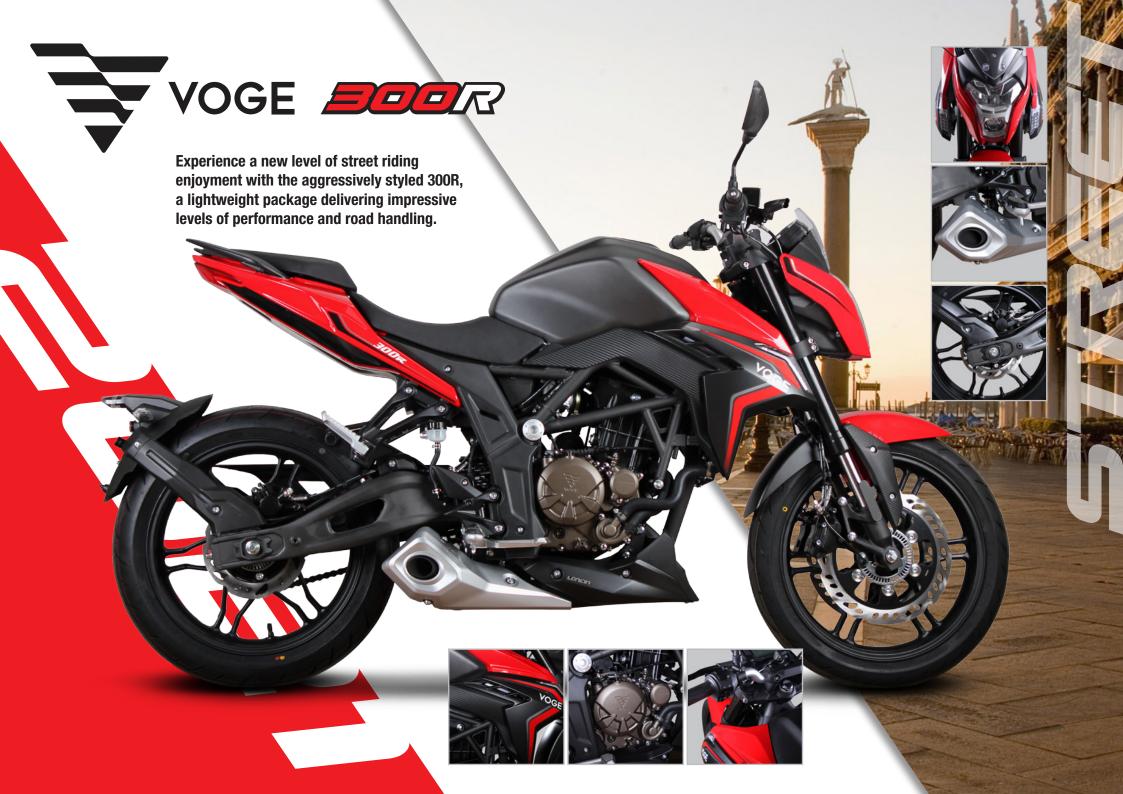

With it's aggressive appearance, VOGE's naked 300R exudes style and road confidence. Equipped with a responsive and quick-revving YF300 liquid-cooled engine, the 'R' model is quick out of the blocks and super-nimble around town. Get out on the open road and the motor stretches it's legs to a 135km/h top speed, making it perfect for highway commuting.

With a host of features including electric-start, 6-speed gearbox, sporty alloy wheels, tubeless tyres, disc brakes, LED lights, digital trip-meter and many other well-engineered features, the VOGE's 300R offers a simply unbeatable package for the street/sport enthusiast.