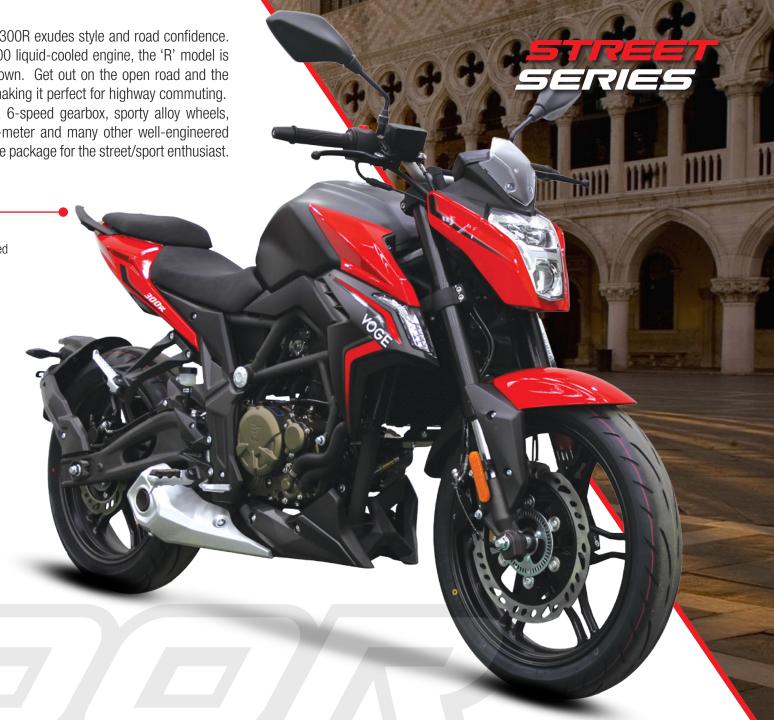

With it's aggressive appearance, VOGE's naked 300R exudes style and road confidence. Equipped with a responsive and quick-revving YF300 liquid-cooled engine, the 'R' model is quick out of the blocks and super-nimble around town. Get out on the open road and the motor stretches it's legs to a 135km/h top speed, making it perfect for highway commuting.

With a host of features including electric-start, 6-speed gearbox, sporty alloy wheels, tubeless tyres, disc brakes, LED lights, digital trip-meter and many other well-engineered features, the VOGE's 300R offers a simply unbeatable package for the street/sport enthusiast.