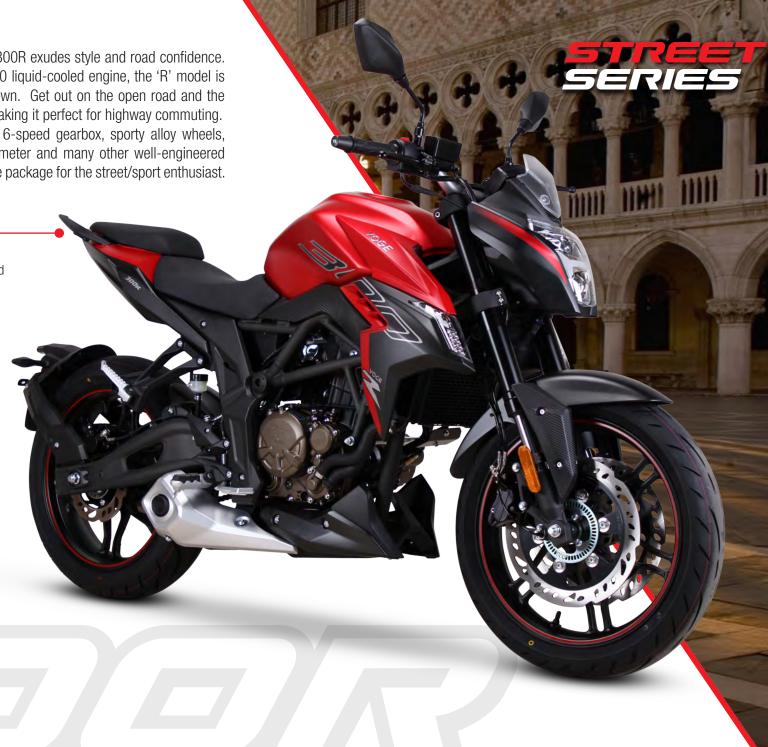

With it's aggressive appearance, VOGE's naked 300R exudes style and road confidence. Equipped with a responsive and quick-revving YF300 liquid-cooled engine, the 'R' model is quick out of the blocks and super-nimble around town. Get out on the open road and the motor stretches it's legs to a 135km/h top speed, making it perfect for highway commuting.

With a host of features including electric-start, 6-speed gearbox, sporty alloy wheels, tubeless tyres, disc brakes, LED lights, digital trip-meter and many other well-engineered features, the VOGE's 300R offers a simply unbeatable package for the street/sport enthusiast.