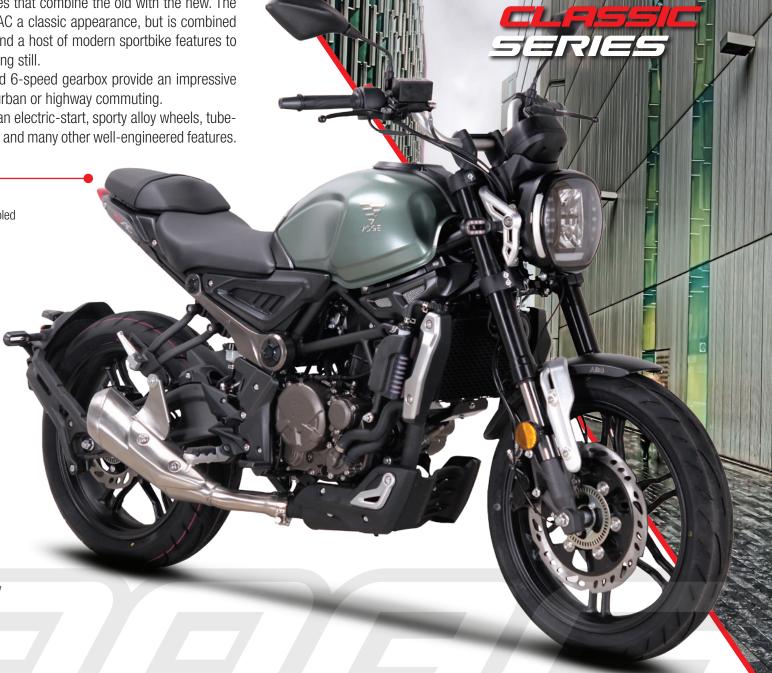

VOGE's retro-styled 300AC offers many features that combine the old with the new. The famous street racer 'chopped-tail' look gives the AC a classic appearance, but is combined with a contrasting new-age trellis frame chassis and a host of modern sportbike features to produce an elegant head-turner, even when standing still.

The responsive YF300 liquid-cooled engine and 6-speed gearbox provide an impressive 135km/h top speed, making it perfect for all-day urban or highway commuting.

Like the rest of the range, the 300AC features an electric-start, sporty alloy wheels, tubeless tyres, disc brakes, LED lights, digital trip-meter and many other well-engineered features.