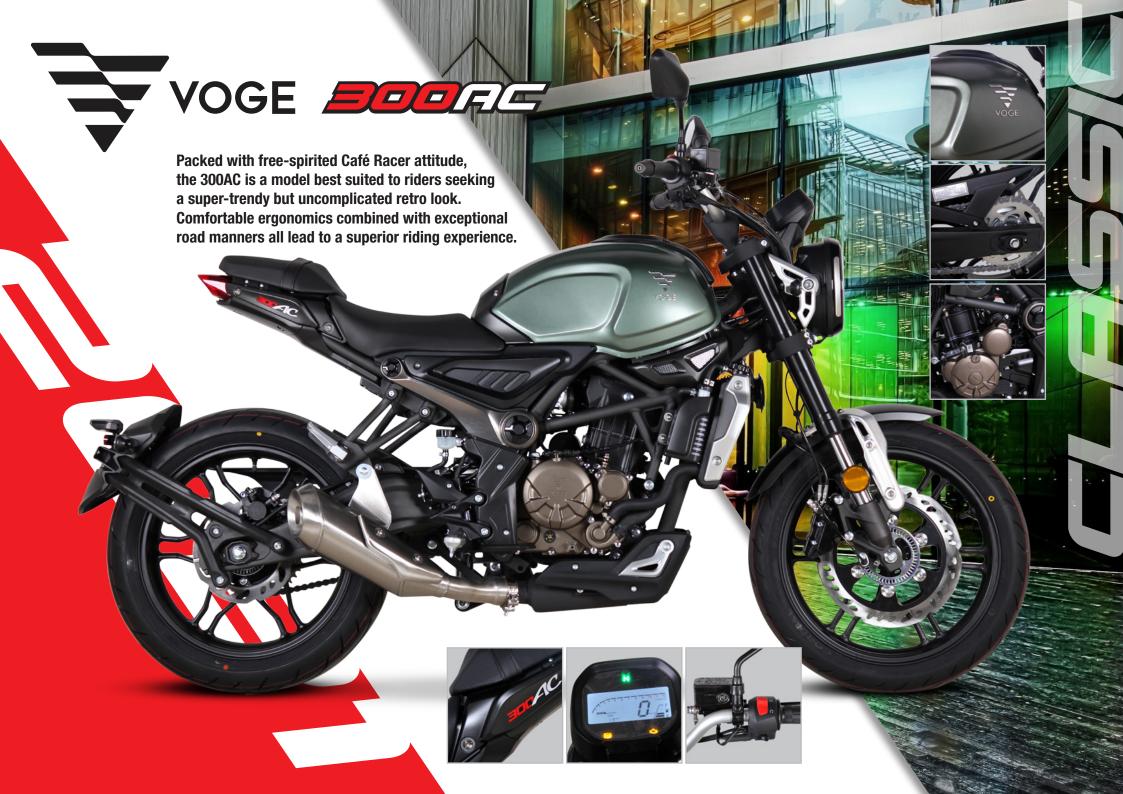

VOGE's retro-styled 300AC offers many features that combine the old with the new. The famous street racer 'chopped-tail' look gives the AC a classic appearance, but is combined with a contrasting new-age trellis frame chassis and a host of modern sportbike features to produce an elegant head-turner, even when standing still.

The responsive YF300 liquid-cooled engine and 6-speed gearbox provide an impressive 135km/h top speed, making it perfect for all-day urban or highway commuting.

Like the rest of the range, the 300AC features an electric-start, sporty alloy wheels, tubeless tyres, disc brakes, LED lights, digital trip-meter and many other well-engineered features.