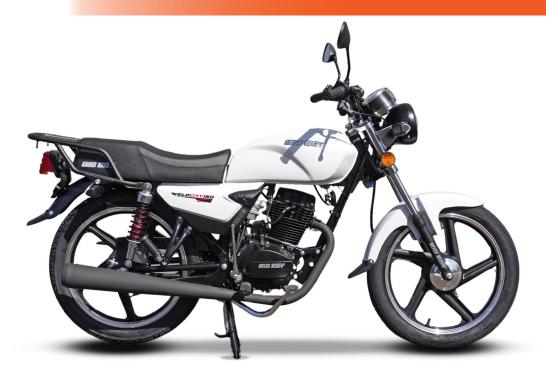

## **VELOCITY 150**

## **FEATURED HIGHLIGHTS**

- 2.4litre/100km at 70km/h
- 90km/h
- 3Year/20 000km Warrantee
- 4-stroke, air-cooled 150cc Motor

## **Engine Engine Type** 4-stroke, air-cooled 150cc Motor **Displacement Fuel Consumption** 2.4litre/100km at 70km/h **Max Power** 7.5Kw/8,500rpm **Cruising Speed** 60-75km/h **Clutch Type Manual**, 1N2345 **Starting System Electric and Kick-start Max Torque** 8.9N.m/7,500rpm **Max Speed** 90km/h

Chassis

Brakes Front-drum, rear-drum

Tyre Size Front-2.75x18, rear-3.00x18

**Dimensions** 

Length (L x W x H) 1,935x760x1,004mm Seat Height 750mm

Wheel Base 1,320mm

Dry Weight 110kg

Tank Capacity 12.8 Litres