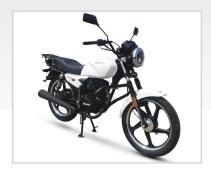

# **VELOCITY 150 Commercial**

FEATURED HIGHLIGHTS

- 2.4litre/100km at 70km/h
- 90km/h
- 3Year/20 000km Warrantee
- 4-stroke, air-cooled 150cc Motor

# Engine

Engine Type 4-stroke, air-cooled 150cc Motor

Displacement 150cc

Fuel Consumption 2.4litre/100km at 70km/h

Max Power 7.5Kw/8,500rpm

Cruising Speed 60-75km/h

Clutch Type Manual, 1N2345

Starting System Electric and Kick-start