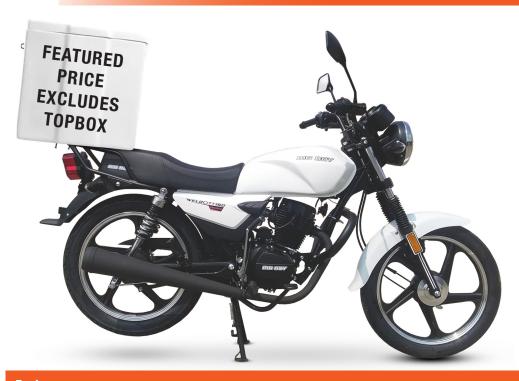

# **VELOCITY 150 Commercial**

FEATURED HIGHLIGHTS

- 2.4litre/100km at 70km/h
- 90km/h
- 3Year/20 000km Warrantee
- 4-stroke, air-cooled 150cc Motor

# Engine

Engine Type 4-stroke, air-cooled 150cc Motor

Displacement 150cc

Fuel Consumption 2.4litre/100km at 70km/h

Max Power 7.5Kw/8,500rpm

Cruising Speed 60-75km/h

Clutch Type Manual, 1N2345

Starting System Electric and Kick-start

Max Torque 8.9N.m/7,500rpm

Max Speed 90km/h

## Chassis

Brakes Front-drum, rear-drum

Tyre Size Front-2.75x18, rear-3.00x18

### **Dimensions**

Length (L x W x H) 1,935x760x1,004mm

Seat Height 750mm
Wheel Base 1,320mm
Dry Weight 110kg
Tank Capacity 12.8 Litres