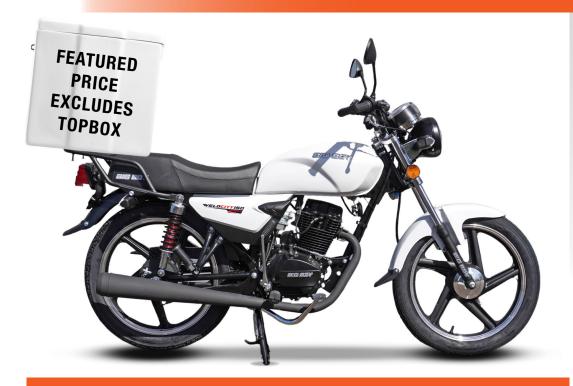

## **VELOCITY 150 Commercial**

## **FEATURED HIGHLIGHTS**

- 2.4litre/100km at 70km/h
- 90km/h
- 3Year/20 000km Warrantee
- 4-stroke, air-cooled 150cc Motor

## Engine Type 4-stroke, air-cooled 150cc Motor Displacement 150cc Fuel Consumption 2.4litre/100km at 70km/h Max Power 7.5Kw/8,500rpm

Cruising Speed 60-75km/h
Clutch Type Manual, 1N2345
Starting System Electric and Kick-start

Max Torque 8.9N.m/7,500rpm

Max Speed 90km/h

Chassis

Brakes Front-drum, rear-drum

Tyre Size Front-2.75x18, rear-3.00x18

**Dimensions** 

Length (L x W x H) 1,935x760x1,004mm

Seat Height 750mm
Wheel Base 1,320mm
Dry Weight 110kg
Tank Capacity 12.8 Litres