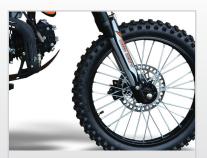

Max Speed Off-Road

Chassis

Brakes Front-disc, rear-disc (both with aluminium levers, braided hose, light weight master cylinder)

Tyre Size Front-60/100x17, rear-80/100x14