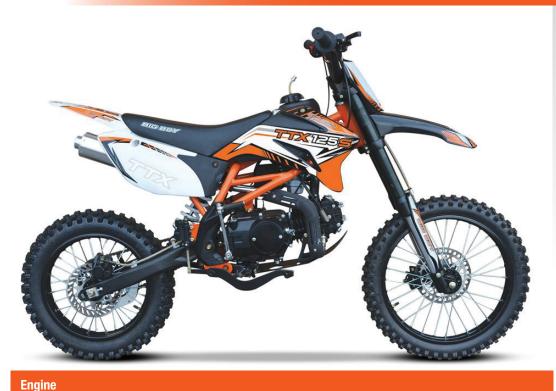

### TTX125S

#### FEATURED HIGHLIGHTS

- Recreation Riding
- Off-Road
- 1Year/10 000km Warrantee
- 4-Stroke Air-cooled 124cc

# Engine Type 4-Stroke Air-cooled Displacement 124cc Fuel Consumption N/A Max Power 7Kw/9450rpm Cruising Speed Off-Road

Clutch Type Multiplate, Manual 4-speed, N1234, Chain 428

Starting SystemKick-startMax Torque8.6Nm/5500rpm

Max Speed Off-Road

Chassis

Brakes Front-disc, rear-disc (both with aluminium levers, braided hose, light weight master cylinder)

Tyre Size Front-60/100x17, rear-80/100x14

#### **Dimensions**

Length (L x W x H) 1,860×650×1,150mm

Seat Height 890mm
Wheel Base 1,280mm
Dry Weight 69kg
Tank Capacity 4.0Litres

Max Rider Weight 130kg
Age Requirement 12yrs to adult

**Application** Off-Road/Recreation Riding