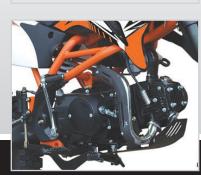

# Engine Type 4-Stroke Air-cooled Displacement 124cc Fuel Consumption N/A Max Power 7Kw/9450rpm Cruising Speed Off-Road

Clutch Type Multiplate, Manual 4-speed, N1234, Chain 428

Starting SystemKick-startMax Torque8.6Nm/5500rpm