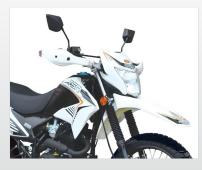

# **TSR250**

| Engine           |                                                      |
|------------------|------------------------------------------------------|
| Engine Type      | Single-cylinder, 4-stroke with counter balance shaft |
| Displacement     | 223,4cc                                              |
| Fuel Consumption | 3.0litres/100km at 70km/h                            |
| Max Power        | 12.5Kw/8,000rpm                                      |
| Cruising Speed   | 70-95km/h                                            |
| Clutch Type      | Manual, 1N2345                                       |
| Starting System  | Electric and Kick-start                              |
| Max Torque       | 18.3Nm/7,000rpm                                      |
| Max Speed        | 110km/h                                              |

### Dimensions

| Length (L x W x H) | 2,000×850×1,300mm |
|--------------------|-------------------|
| Seat Height        | 880mm             |
| Wheel Base         | 1,400mm           |
| Dry Weight         | 122kg             |
| Tank Capacity      | 12Litres          |