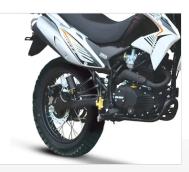

Front-disc, rear-disc

Front-90/90x19, rear-110/90x17

#### Chassis

Brakes Tyre Size