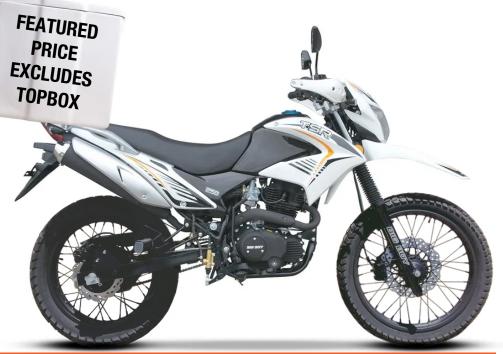

# **TSR250**

| Engine           |                                                      |
|------------------|------------------------------------------------------|
| Engine Type      | Single-cylinder, 4-stroke with counter balance shaft |
| Displacement     | 223,4cc                                              |
| Fuel Consumption | 3.0litres/100km at 70km/h                            |
| Max Power        | 12.5Kw/8,000rpm                                      |
| Cruising Speed   | 70-95km/h                                            |
| Clutch Type      | Manual, 1N2345                                       |
| Starting System  | Electric and Kick-start                              |
| Max Torque       | 18.3Nm/7,000rpm                                      |
| Max Speed        | 110km/h                                              |

### Dimensions

| Length (L x W x H) | 2,000×850×1,300mm |
|--------------------|-------------------|
| Seat Height        | 880mm             |
| Wheel Base         | 1,400mm           |
| Dry Weight         | 122kg             |
| Tank Capacity      | 12Litres          |