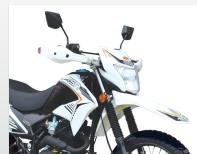

# **TSR125**

**FEATURED HIGHLIGHTS** 

- 2.1litres/100km at 70km/h
- 60-80km/h
- 3Year/20 000km Warrantee
- Single-cylinder, 4-stroke with counter balance shaft

# Engine

Engine Type Single-cylinder, 4-stroke with counter balance shaft

Displacement 124cc

Fuel Consumption 2.1litres/100km at 70km/h

Max Power 9.6Kw/9,500rpm

Cruising Speed 60-80km/h

Clutch Type Wet shoe, multiplate, Manual, 1N234