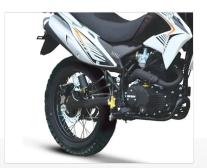

#### Chassis

**Brakes** Front-disc, rear-drum

Tyre Size Front-90/90x19, rear-110/90x17