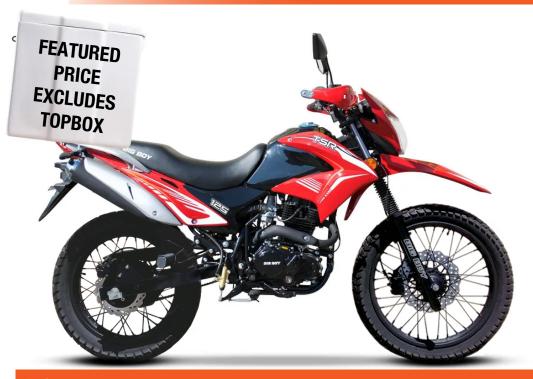

# **TSR125**

**FEATURED HIGHLIGHTS** 

- 2.1litres/100km at 70km/h
- 60-80km/h
- 3Year/20 000km Warrantee
- Single-cylinder, 4-stroke with counter balance shaft

# Engine

Engine Type Single-cylinder, 4-stroke with counter balance shaft

Displacement 124cc

Fuel Consumption 2.1litres/100km at 70km/h

Max Power 9.6Kw/9,500rpm

Cruising Speed 60-80km/h

Clutch Type Wet shoe, multiplate, Manual, 1N234

#### Chassis

**Brakes** Front-disc, rear-drum

Tyre Size Front-90/90x19, rear-110/90x17

### **Dimensions**

Length (L x W x H) 2,000×850×1,300mm

Seat Height 880mm
Wheel Base 1,400mm
Dry Weight 122kg
Tank Capacity 12Litres