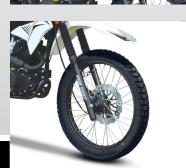

#### Chassis

**Brakes** Front-disc, rear-drum

Tyre Size Front-90/90x19, rear-110/90x17