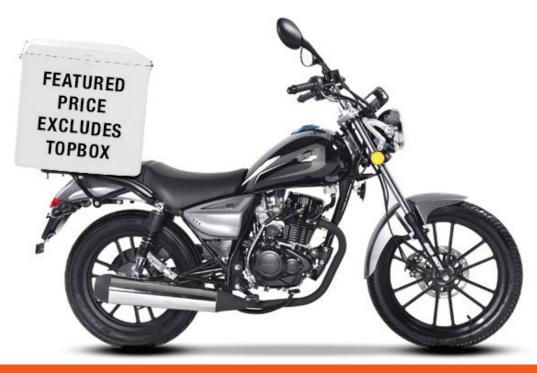

## SuperLight 125cc

### FEATURED HIGHLIGHTS

- 2.48 litres/100km at 70km/h
- 60-80km/h
- 4-stroke, air-cooled counter-balanced

## Engine

Engine Type 4-stroke, air-cooled counter-balanced

Displacement 124cc

Fuel Consumption 2.48 litres/100km at 70km/h

Max Power 7.9Kw/9,000rpm

Max Power7.9Kw/9,000rpmCruising Speed60-80km/hClutch TypeManual, 5 SpeedStarting SystemElectric and Kick-startMax Torque9.5N.m/7,000rpm

## Chassis

Brakes Front-disc, rear-drum

Tyre Size Front- 3.0-18, rear- 110/90-16

#### **Dimensions**

Length (L x W x H) 2,000 mm x 800mm x 1,130mm

Seat Height 790mm
Wheel Base 1295mm
Dry Weight 108kg
Tank Capacity 15 Litres

Max Rider Weight 130kg

Age Requirement Learners License - A - 16+
Application Commuting/ Commercial