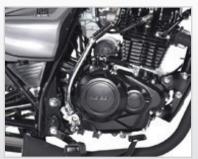

## Engine

Engine Type 4-stroke, air-cooled counter-balanced

Displacement 124cc

Fuel Consumption 2.48 litres/100km at 70km/h

Max Power 7.9Kw/9,000rpm

Max Power7.9Kw/9,000rpmCruising Speed60-80km/hClutch TypeManual, 5 SpeedStarting SystemElectric and Kick-startMax Torque9.5N.m/7,000rpm