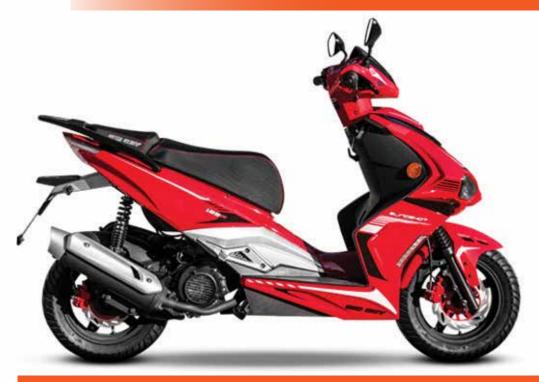

# **SLINGSHOT 125F**

### **FEATURED HIGHLIGHTS**

- 2.48 litres /100km at 70km/h
- 60-80km/h
- 3Year/20 000km Warrantee
- 4-stroke, air-cooled GY7 125cc

#### **Engine** 4-stroke,air-cooled GY7 **Engine Type Displacement** 125cc **Fuel Consumption** 2.48liters/100km at 70km/h **Max Power** 5.4Kw/7,500rpm **Cruising Speed** 60-80km/h **Clutch Type CVT (Continuously Variable Transmission) Starting System Electric and Kick-start Max Torque** 7.5N.m/6,000rpm **Max Speed** 90km/h

## Chassis

Brakes Front-disc, rear-disc

Tyre Size Front-120/70x12, rear-120/70x12

## **Dimensions**

Length (L x W x H) 1,880 x 710 x 1155mm

Seat Height 820mm
Wheel Base 1320mm
Dry Weight 109kg
Tank Capacity 5.4 Litres