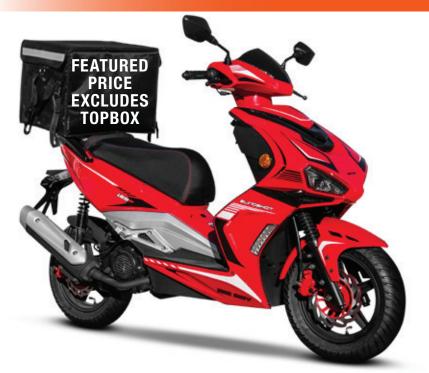

# **SLINGSHOT 125F**

#### FEATURED HIGHLIGHTS

- 2.48 litres /100km at 70km/h
- 60-80km/h
- 3Year/20 000km Warrantee
- 4-stroke, air-cooled GY7 150cc

| Engine           |                                          |
|------------------|------------------------------------------|
| Engine Type      | 4-stroke,air-cooled GY7                  |
| Displacement     | 125cc                                    |
| Fuel Consumption | 2.48liters/100km at 70km/h               |
| Max Power        | 5.4Kw/7,500rpm                           |
| Cruising Speed   | 60-80km/h                                |
| Clutch Type      | CVT (Continuously Variable Transmission) |
| Starting System  | Electric and Kick-start                  |
| Max Torque       | 7.5N.m/6,000rpm                          |
| Max Speed        | 90km/h                                   |