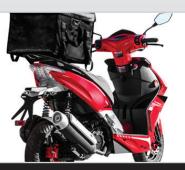

## **SPECIFICATIONS**

# **SLINGSHOT 125F**



# BIG BO

#### FEATURED HIGHLIGHTS

- 2.48 litres /100km at 70km/h
- 60-80km/h
- 3Year/20 000km Warrantee
- 4-stroke, air-cooled GY7 150cc











| Engine           |                                          |
|------------------|------------------------------------------|
| Engine Type      | 4-stroke,air-cooled GY7                  |
| Displacement     | 125cc                                    |
| Fuel Consumption | 2.48liters/100km at 70km/h               |
| Max Power        | 5.4Kw/7,500rpm                           |
| Cruising Speed   | 60-80km/h                                |
| Clutch Type      | CVT (Continuously Variable Transmission) |
| Starting System  | Electric and Kick-start                  |
| Max Torque       | 7.5N.m/6,000rpm                          |
| Max Speed        | 90km/h                                   |

Front-disc, rear-disc

Front-120/70x12, rear-120/70x12

## Chassis

**Brakes Tyre Size** 

##