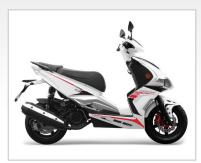

# **SLINGSHOT 125F**

#### FEATURED HIGHLIGHTS

- 2.48 litres /100km at 70km/h
- 60-80km/h
- 3Year/20 000km Warrantee
- 4-stroke, air-cooled GY7 150cc

| Engine           |                                          |
|------------------|------------------------------------------|
| Engine Type      | 4-stroke,air-cooled GY7                  |
| Displacement     | 125cc                                    |
| Fuel Consumption | 2.48liters/100km at 70km/h               |
| Max Power        | 5.4Kw/7,500rpm                           |
| Cruising Speed   | 60-80km/h                                |
| Clutch Type      | CVT (Continuously Variable Transmission) |
| Starting System  | Electric and Kick-start                  |
| Max Torque       | 7.5N.m/6,000rpm                          |
| Max Speed        | 90km/h                                   |