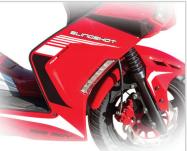

Front-disc, rear-disc

Front-120/70x12, rear-120/70x12

## Chassis

**Brakes Tyre Size** 