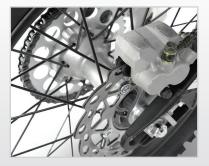

Front-disc, rear-disc (both with aluminium levers, braided hose, light weight master cylinder)

## Chassis

Brakes Tyre Size