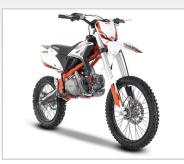

# RFZ140S

### FEATURED HIGHLIGHTS

- Recreation Riding
- Off-Road
- 1Year/10 000km Warrantee
- 4-Stroke Air-cooled 140cc

| Engine                  |                                              |
|-------------------------|----------------------------------------------|
| Engine Type             | 4-Stroke Air-cooled                          |
| Displacement            | 140cc                                        |
| <b>Fuel Consumption</b> | N/A                                          |
| Max Power               | 8.2Kw/8000rpm                                |
| Cruising Speed          | Off-Road                                     |
| Clutch Type             | Multiplate, Manual 4-speed, N1234, Chain 428 |
| Starting System         | Kick-start                                   |
| Max Torque              | 10.2Nm/7500rpm                               |
| Max Speed               | Off-Road                                     |