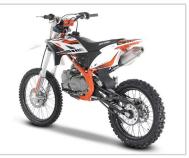

# RFZ140S

### FEATURED HIGHLIGHTS

- Recreation Riding
- Off-Road
- 1Year/10 000km Warrantee
- 4-Stroke Air-cooled 140cc

| Engine                  |                                              |
|-------------------------|----------------------------------------------|
| Engine Type             | 4-Stroke Air-cooled                          |
| Displacement            | 140cc                                        |
| <b>Fuel Consumption</b> | N/A                                          |
| Max Power               | 8.2Kw/8000rpm                                |
| Cruising Speed          | Off-Road                                     |
| Clutch Type             | Multiplate, Manual 4-speed, N1234, Chain 428 |
| Starting System         | Kick-start                                   |
| Max Torque              | 10.2Nm/7500rpm                               |
| Max Speed               | Off-Road                                     |