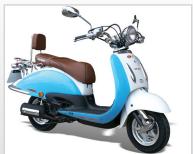

## **REVIVAL 150 Commercial**

## FEATURED HIGHLIGHTS

- 2.68liters/100km at 70km/h
- 60-80km/h
- 3Year/20 000km Warrantee
- 4-stroke, air-cooled GY7 150cc

## Engine Type 4-stroke, air-cooled GY7 Displacement 150cc Fuel Consumption 2.68liters/100km at 70km/h Max Power 6.3Kw/7,500rpm Cruising Speed 60-80km/h Clutch Type CVT (Continuously Variable Transmission) Starting System Electric and Kick-start