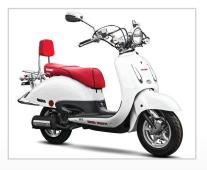

## **REVIVAL 150 Commercial**



## FEATURED HIGHLIGHTS

- 2.68liters/100km at 70km/h
- 60-80km/h
- 3Year/20 000km Warrantee
- 4-stroke, air-cooled GY7 150cc











## Engine Type 4-stroke, air-cooled GY7 Displacement 150cc Fuel Consumption 2.68liters/100km at 70km/h Max Power 6.3Kw/7,500rpm Cruising Speed 60-80km/h Clutch Type CVT (Continuously Variable Transmission) Starting System Electric and Kick-start

Max Torque 9.1N.m/6,000rpm

Max Speed 95km/h

Chassis

Brakes Front-disc, rear-drum

Tyre Size Front-120/70x10, rear-120/70x10

**Dimensions** 

Length (L x W x H) 1,870x890x1,100mm

Seat Height 755mm
Wheel Base 1,280mm
Dry Weight 93kg
Tank Capacity 5Litres

Usage

Max Rider Weight 110kg

Age Requirement Learners License A-18yrs +

**Application** Commuting including highway use at recommended cruising speed

Warranty Period 3Year/20 000km Factory SAM Warrantee

Run in Service 500km/3month
Service Intervals 3000km/6 months