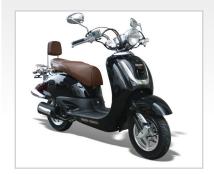

## **REVIVAL 150 Commercial**



## FEATURED HIGHLIGHTS

- 2.68liters/100km at 70km/h
- 60-80km/h
- 3Year/20 000km Warrantee
- 4-stroke, air-cooled GY7 150cc











## Engine Type 4-stroke, air-cooled GY7 Displacement 150cc Fuel Consumption 2.68liters/100km at 70km/h Max Power 6.3Kw/7,500rpm Cruising Speed 60-80km/h Clutch Type CVT (Continuously Variable Transmission) Starting System Electric and Kick-start

Max Torque 9.1N.m/6,000rpm

Max Speed 95km/h

Chassis

Brakes Front-disc, rear-drum

Tyre Size Front-120/70x10, rear-120/70x10

**Dimensions** 

Length (L x W x H) 1,870x890x1,100mm

Seat Height 755mm
Wheel Base 1,280mm
Dry Weight 93kg
Tank Capacity 5Litres

Usage

Max Rider Weight 110kg

Age Requirement Learners License A-18yrs +

**Application** Commuting including highway use at recommended cruising speed

Warranty Period 3Year/20 000km Factory SAM Warrantee

Run in Service 500km/3month
Service Intervals 3000km/6 months