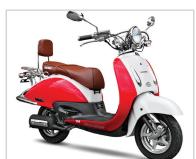

## **REVIVAL 150 Commercial**



## FEATURED HIGHLIGHTS

- 2.68liters/100km at 70km/h
- 60-80km/h
- 3Year/20 000km Warrantee
- 4-stroke, air-cooled GY7 150cc











## Engine Type 4-stroke, air-cooled GY7 Displacement 150cc Fuel Consumption 2.68liters/100km at 70km/h Max Power 6.3Kw/7,500rpm Cruising Speed 60-80km/h Clutch Type CVT (Continuously Variable Transmission) Starting System Electric and Kick-start

Max Torque 9.1N.m/6,000rpm

Max Speed 95km/h

Chassis

Brakes Front-disc, rear-drum

Tyre Size Front-120/70x10, rear-120/70x10

**Dimensions** 

Length (L x W x H) 1,870x890x1,100mm

Seat Height 755mm
Wheel Base 1,280mm
Dry Weight 93kg
Tank Capacity 5Litres

Usage

Max Rider Weight 110kg

Age Requirement Learners License A-18yrs +

**Application** Commuting including highway use at recommended cruising speed

Warranty Period 3Year/20 000km Factory SAM Warrantee

Run in Service 500km/3month
Service Intervals 3000km/6 months