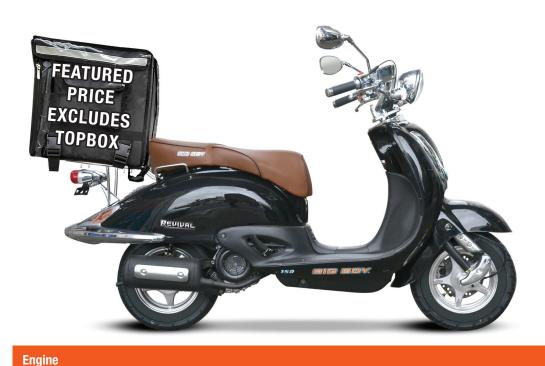

## **REVIVAL 150 Commercial**

## FEATURED HIGHLIGHTS

- 2.68liters/100km at 70km/h
- 60-80km/h
- 3Year/20 000km Warrantee
- 4-stroke, air-cooled GY7 150cc

## Engine Type 4-stroke, air-cooled GY7 Displacement 150cc Fuel Consumption 2.68liters/100km at 70km/h Max Power 6.3Kw/7,500rpm Cruising Speed 60-80km/h Clutch Type CVT (Continuously Variable Transmission) Starting System Electric and Kick-start

Max Torque 9.1N.m/6,000rpm

Max Speed 95km/h

Chassis

Brakes Front-disc, rear-drum

Tyre Size Front-120/70x10, rear-120/70x10

**Dimensions** 

Length (L x W x H) 1,870x890x1,100mm

Seat Height 755mm
Wheel Base 1,280mm
Dry Weight 93kg
Tank Capacity 5Litres

Usage

Max Rider Weight 110kg

Age Requirement Learners License A-18yrs +

**Application** Commuting including highway use at recommended cruising speed

Warranty Period 3Year/20 000km Factory SAM Warrantee

Run in Service 500km/3month
Service Intervals 3000km/6 months