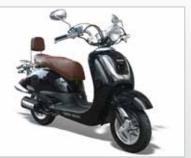

# **REVIVAL 125**

#### **FEATURED HIGHLIGHTS**

- 2.48liters/100km at 70km/h
- 60-80km/h
- 3Year/20 000km Warrantee
- 4-stroke, air-cooled GY7 125cc

# Engine

Engine Type 4-stroke, air-cooled GY7

Displacement 125cc

Fuel Consumption 2.48liters/100km at 70km/h

Max Power 5.42Kw/7,500rpm

Cruising Speed 60-80km/h

**Clutch Type CVT (Continuously Variable Transmission)** 