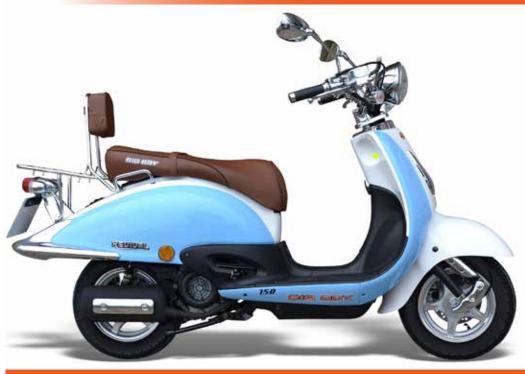

# **REVIVAL 125**

#### **FEATURED HIGHLIGHTS**

- 2.48liters/100km at 70km/h
- 60-80km/h
- 3Year/20 000km Warrantee
- 4-stroke, air-cooled GY7 125cc

# Engine

Engine Type 4-stroke, air-cooled GY7

Displacement 125cc

Fuel Consumption 2.48liters/100km at 70km/h

Max Power 5.42Kw/7,500rpm

Cruising Speed 60-80km/h

**Clutch Type CVT (Continuously Variable Transmission)** 