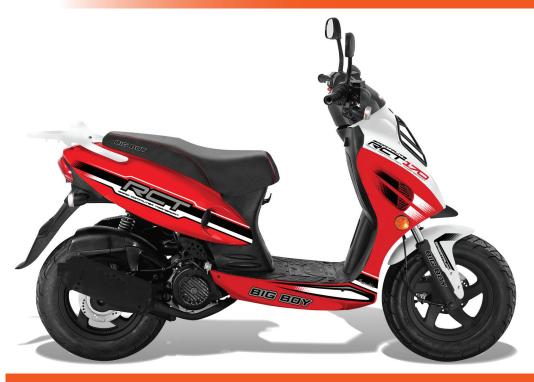

# RCT150

#### **FEATURED HIGHLIGHTS**

- 2.8liters/100km at 70km/h
- 60-75km/h
- 3Year/20 000km Warrantee
- 4-stroke, air-cooled GY7 150cc

#### **Engine** 4-stroke, air-cooled GY7 **Engine Type Displacement** 150cc **Fuel Consumption** 2.8liters/100km at 70km/h **Max Power** 8.30Kw **Cruising Speed** 60-75km/h **Clutch Type CVT (Continuously Variable Transmission) Starting System Electric and Kick-start Max Torque** 11Nm 95km/h **Max Speed**

## Chassis

Brakes Front-disc, rear-drum

**Tyre Size** Front-120/70x12, rear-120/70x12

| Di   | m | ٥n  | eп | <b>O</b> I | 10 |
|------|---|-----|----|------------|----|
| ונים |   | CII | ÐΙ | UΙ         | IЭ |

Length (L x W x H) 1,850x725x1,040mm

Seat Height780mmWheel Base1,310mmDry Weight101kgTank Capacity4Litres

### **Usage**

Max Rider Weight 110kg

Age Requirement Learners License A-18yrs+

Application Commuting including highway use at recommended cruising speed

Warranty Period 3Year/20 000km Factory SAM Warrantee

Run in Service 500km/3 month
Service Intervals 3000km/6 months