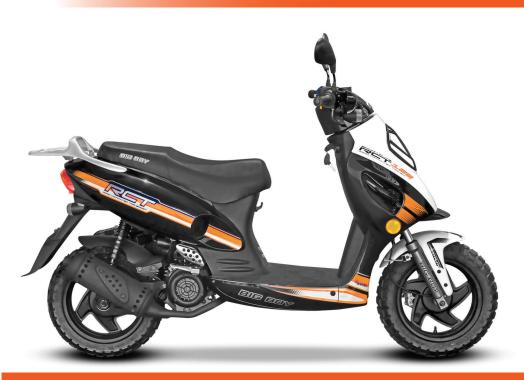

# **RCT125**

#### FEATURED HIGHLIGHTS

- 2.8liters/100km at 70km/h
- 60-75km/h
- 3Year/20 000km Warrantee
- 4-stroke, air-cooled GY7 150cc

# Engine

4-stroke, air-cooled GY7 **Engine Type Displacement** 125cc **Fuel Consumption** 2.8liters/100km at 70km/h **Max Power** 8.30Kw **Cruising Speed** 60-75km/h **Clutch Type CVT (Continuously Variable Transmission) Starting System Electric and Kick-start Max Torque** 11Nm 95km/h **Max Speed** 

## Chassis

Brakes Front-disc, rear-drum

**Tyre Size** Front-120/70x12, rear-120/70x12

#### **Dimensions**

Length (L x W x H) 1,850x725x1,040mm

Seat Height 780mm

Wheel Base 1,310mm

Dry Weight 101kg

Tank Capacity 4Litres