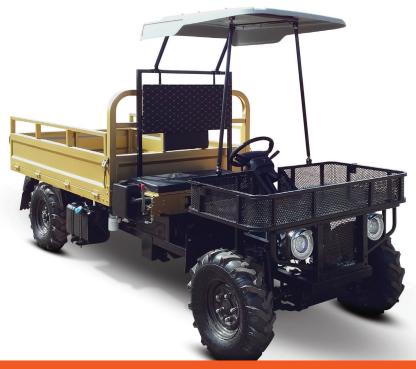

# **Dimensions**

Length (L x W x H) 3,680×1,360×1,750mm - Roof (2,040mm)

Bin Size 1,910x1,200x320mm

Seat Height 860mm
Wheel Base 2,550mm
Dry Weight 595kg
Tank Capacity 13Litres

## Usage

Max Rider Weight 350kg

Age Requirement Off Road /Over 16 years

**Application** Light Off Road

Warranty Period 6 Months on Drive Train

Run in Service 50 Hours

Service Intervals Every 20th Tank/3 months

### **NEW FEATURES**

- Improved Comfortable Ride
- Wider Tyres
- LED Lights
- Reduced Engine Noise
- Increased Roof Height (2,040mm)
- Extended Double Front Seat
- New Steering Wheel
- New Added Hour Meter
- Finer Front Basket Mesh

### FEATURED HIGHLIGHTS

- Low Maintenance
- 350KGS Load Capacity
- New and improved powerful 860cc V-Twin Engine.
- Tipping Loadbin with Drop Sides
- Manual Lift Bin
   High and Low Range Gearbox