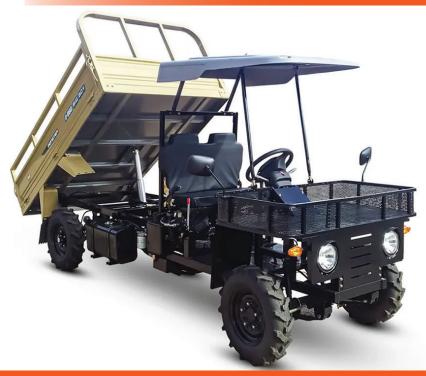

## **Dimensions**

Length (L x W x H) 3,680×1,360×1,750mm - Roof (2,040mm)

Bin Size 1,910x1,200x320mm

Seat Height 860mm
Wheel Base 2,550mm
Dry Weight 595kg
Tank Capacity 13Litres

#### **NEW FEATURES**

- Improved Comfortable Ride
- Wider Tyres
- LED Lights
- Reduced Engine Noise
- Increased Roof Height (2,040mm)
- Extended Double Front Seat
- New Steering Wheel
- New Added Hour Meter
- Finer Front Basket Mesh

#### FEATURED HIGHLIGHTS

- Low Maintenance
- 350KGS Load Capacity
- New and improved powerful 860cc V-Twin Engine.
- Tipping Loadbin with Drop Sides
- Hydraulic Lift System
   High and Low Range Gearbox