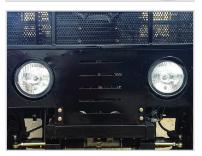

#### **NEW FEATURES**

- Improved Comfortable Ride
- Wider Tyres
- LED Lights
- Reduced Engine Noise
- Increased Roof Height (2,040mm)
- Extended Double Front Seat
- New Steering Wheel
- New Added Hour Meter
- Finer Front Basket Mesh