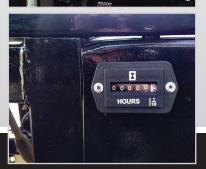

#### **NEW FEATURES**

- Improved Comfortable Ride
- Wider Tyres
- LED Lights
- Reduced Engine Noise
- Increased Roof Height (2,040mm)
- Extended Double Front Seat
- New Steering Wheel
- New Added Hour Meter
- Finer Front Basket Mesh