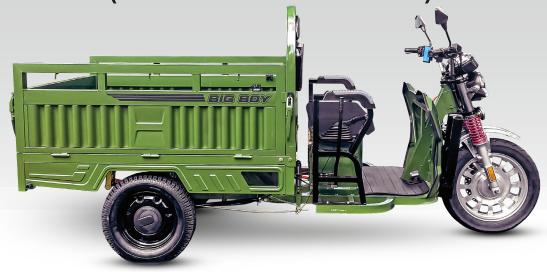

## **Monster Cargo E-Trike**

SCOOTERS • PIT BIKES • COMMUTERS • ATV

### FEATURED HIGHLIGHTS

- Road Legal
- 400KGS Load Capacity
- Motor 72V 2200W
- Range up to 70Km per charge
- Loadbin with Drop Sides
- Low/Medium/High mode settings
- Low & High Range
- Manual shock assisted tipper bin

### **SPECIFICATIONS**

| 0. 20071110110           |                                                             |
|--------------------------|-------------------------------------------------------------|
| LxWxH                    | 3,070mm x 1,180mm x 1,412mm                                 |
| Cargo Box Size           | 1,500mm x 1,100mm x 340mm                                   |
| Wheel Base               | 2,066mm                                                     |
| Wheel Track              | 972mm                                                       |
| Minimum Ground Clearance | 150mm                                                       |
| Minimum Turning Radius   | 4,000mm                                                     |
| Curb Weight              | 265kg                                                       |
| Rated Load               | 400kg                                                       |
| Max Speed                | 42km/h                                                      |
| Battery                  | 6x 12V 80AH Lead Acid Cells 7 *Most Important Specification |
| Motor                    | 72V 2200W in comparison to other models                     |
| Range                    | up to 70Km per charge                                       |
| Charging Time            | 6 - 8Hrs                                                    |
| Front/Rear Tyre          | Front - 110/90 - 16 / Rear - 4.00 - 12                      |
| Rim Type                 | Front - Aluminium / Rear - Steel                            |
| Front/Rear Brake Type    | Front - Disc / Rear - Drum                                  |
| Parking Brake            | Hand Brake                                                  |
| Rear Axle Structure      | Integrated Rear Axle                                        |
| Warranty                 |                                                             |
| Machaniaal               | Machanical 12 Month Warranty                                |