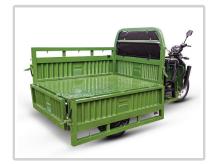

### FEATURED HIGHLIGHTS

- Road Legal
- 400KGS Load Capacity
- Motor 72V 2200W
- Range up to 70Km per charge
- Loadbin with Drop Sides
- Low/Medium/High mode settings
- Low & High Range
- Manual shock assisted tipper bin

### **SPECIFICATIONS**

| 0. 20071110110           |                                                             |
|--------------------------|-------------------------------------------------------------|
| LxWxH                    | 3,070mm x 1,180mm x 1,412mm                                 |
| Cargo Box Size           | 1,500mm x 1,100mm x 340mm                                   |
| Wheel Base               | 2,066mm                                                     |
| Wheel Track              | 972mm                                                       |
| Minimum Ground Clearance | 150mm                                                       |
| Minimum Turning Radius   | 4,000mm                                                     |
| Curb Weight              | 265kg                                                       |
| Rated Load               | 400kg                                                       |
| Max Speed                | 42km/h                                                      |
| Battery                  | 6x 12V 80AH Lead Acid Cells 7 *Most Important Specification |
| Motor                    | 72V 2200W in comparison to other models                     |
| Range                    | up to 70Km per charge                                       |
| Charging Time            | 6 - 8Hrs                                                    |
| Front/Rear Tyre          | Front - 110/90 - 16 / Rear - 4.00 - 12                      |
| Rim Type                 | Front - Aluminium / Rear - Steel                            |
| Front/Rear Brake Type    | Front - Disc / Rear - Drum                                  |
| Parking Brake            | Hand Brake                                                  |
| Rear Axle Structure      | Integrated Rear Axle                                        |
| Warranty                 |                                                             |
| Machaniaal               | Machanical 12 Month Warranty                                |