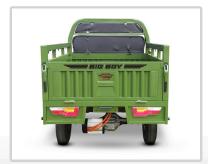

### FEATURED HIGHLIGHTS

- Road Legal
- 400KGS Load Capacity
- Motor 72V 2200W
- Range up to 70Km per charge
- Loadbin with Drop Sides
- Low/Medium/High mode settings
- Low & High Range
- Manual shock assisted tipper bin

### **SPECIFICATIONS**

| 0. 20071110110           |                                                             |
|--------------------------|-------------------------------------------------------------|
| LxWxH                    | 3,070mm x 1,180mm x 1,412mm                                 |
| Cargo Box Size           | 1,500mm x 1,100mm x 340mm                                   |
| Wheel Base               | 2,066mm                                                     |
| Wheel Track              | 972mm                                                       |
| Minimum Ground Clearance | 150mm                                                       |
| Minimum Turning Radius   | 4,000mm                                                     |
| Curb Weight              | 265kg                                                       |
| Rated Load               | 400kg                                                       |
| Max Speed                | 42km/h                                                      |
| Battery                  | 6x 12V 80AH Lead Acid Cells 7 *Most Important Specification |
| Motor                    | 72V 2200W in comparison to other models                     |
| Range                    | up to 70Km per charge                                       |
| Charging Time            | 6 - 8Hrs                                                    |
| Front/Rear Tyre          | Front - 110/90 - 16 / Rear - 4.00 - 12                      |
| Rim Type                 | Front - Aluminium / Rear - Steel                            |
| Front/Rear Brake Type    | Front - Disc / Rear - Drum                                  |
| Parking Brake            | Hand Brake                                                  |
| Rear Axle Structure      | Integrated Rear Axle                                        |
| Warranty                 |                                                             |
| Machaniaal               | Machanical 12 Month Warranty                                |