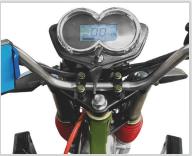

### FEATURED HIGHLIGHTS

- Road Legal
- 400KGS Load Capacity
- Motor 72V 2200W
- Range up to 70Km per charge
- Loadbin with Drop Sides
- Low/Medium/High mode settings
- Low & High Range
- Manual shock assisted tipper bin

### **SPECIFICATIONS**

| 0. 20071110110           |                                                             |
|--------------------------|-------------------------------------------------------------|
| LxWxH                    | 3,070mm x 1,180mm x 1,412mm                                 |
| Cargo Box Size           | 1,500mm x 1,100mm x 340mm                                   |
| Wheel Base               | 2,066mm                                                     |
| Wheel Track              | 972mm                                                       |
| Minimum Ground Clearance | 150mm                                                       |
| Minimum Turning Radius   | 4,000mm                                                     |
| Curb Weight              | 265kg                                                       |
| Rated Load               | 400kg                                                       |
| Max Speed                | 42km/h                                                      |
| Battery                  | 6x 12V 80AH Lead Acid Cells 7 *Most Important Specification |
| Motor                    | 72V 2200W in comparison to other models                     |
| Range                    | up to 70Km per charge                                       |
| Charging Time            | 6 - 8Hrs                                                    |
| Front/Rear Tyre          | Front - 110/90 - 16 / Rear - 4.00 - 12                      |
| Rim Type                 | Front - Aluminium / Rear - Steel                            |
| Front/Rear Brake Type    | Front - Disc / Rear - Drum                                  |
| Parking Brake            | Hand Brake                                                  |
| Rear Axle Structure      | Integrated Rear Axle                                        |
| Warranty                 |                                                             |
| Machaniaal               | Machanical 12 Month Warranty                                |