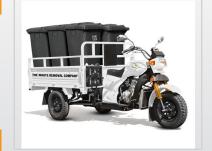

# Loader 200

#### FEATURED HIGHLIGHTS

- Low Maintenance
- 350KGS Load Capacity
- 5-Speed Gear-Box + Reverse
- 4-Stroke, Water-Cooled, 198cc
- Loadbin with Drop Sides