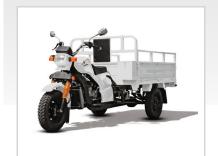

# Loader 200

#### FEATURED HIGHLIGHTS

- Low Maintenance
- 350KGS Load Capacity
- 5-Speed Gear-Box + Reverse
- 4-Stroke, Water-Cooled, 198cc
- Loadbin with Drop Sides