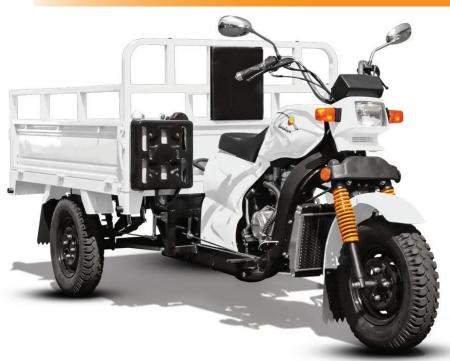

# Loader 200

#### FEATURED HIGHLIGHTS

- Low Maintenance
- 350KGS Load Capacity
- 5-Speed Gear-Box + Reverse
- 4-Stroke, Water-Cooled, 198cc
- Loadbin with Drop Sides