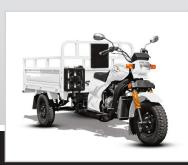

# Loader 200

#### FEATURED HIGHLIGHTS

- Low Maintenance
- 350KGS Load Capacity
- 5-Speed Gear-Box + Reverse
- 4-Stroke, Water-Cooled, 198cc
- Loadbin with Drop Sides