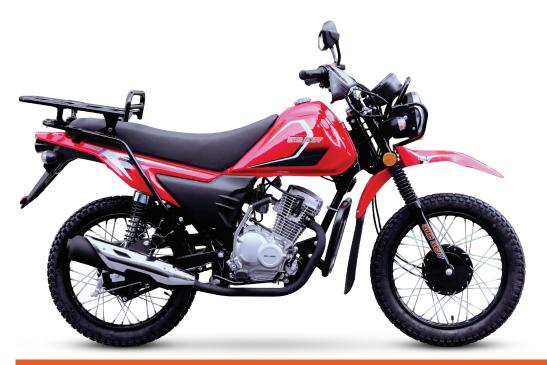

## LEGEND 125X

## FEATURED HIGHLIGHTS

- 2.4litres/100km at 70km/h
- Off Road Tyres
- 3Year/20 000km Warrantee
- Wide, Thick Seat Cushion
- Headlight Bumper
- Handlebars Safety Bumpers
- 130mm Front Drum, Superior Braking Performance
- NE125 Engine, Superior Performance at Low and Medium Speeds