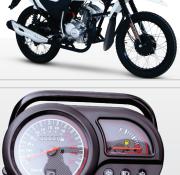

#### FEATURED HIGHLIGHTS

- 2.4litres/100km at 70km/h
- Off Road Tyres
- 3Year/20 000km Warrantee
- Wide, Thick Seat Cushion
- Headlight Bumper
- Handlebars Safety Bumpers
- 130mm Front Drum, Superior Braking Performance
- NE125 Engine, Superior Performance at Low and Medium Speeds

| Engine           |                                                        |
|------------------|--------------------------------------------------------|
| Engine Type      | 4-stroke, air-cooled, single cylinder, NE125, Vertical |
| Displacement     | 124.8cc                                                |
| Fuel Consumption | 2.4litres/100km at 70km/h                              |
| Max Power        | 6.2Kw/7,000rpm                                         |
| Cruising Speed   | 60-75km/h                                              |
| Clutch Type      | Manual, 1N234                                          |
| Starting System  | Electric and Kick-start                                |
| Max Torque       | 9.5N.m/5,500rpm                                        |
| Max Speed        | 90km/h                                                 |