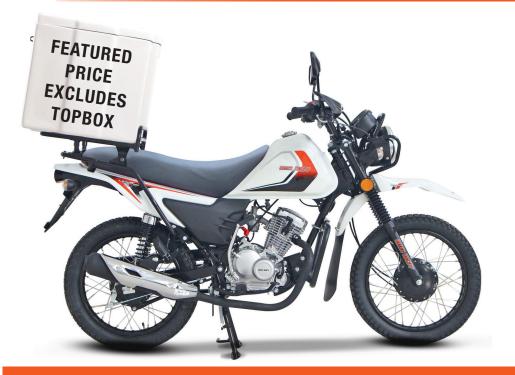

## **LEGEND 125X Commercial**

#### FEATURED HIGHLIGHTS

- 2.4litres/100km at 70km/h
- Off Road Tyres
- 3Year/20 000km Warrantee
- Wide, Thick Seat Cushion
- Headlight Bumper
- Handlebars Safety Bumpers
- 130mm Front Drum, Superior Braking Performance
- NE125 Engine, Superior Performance at Low and Medium Speeds