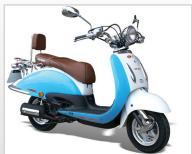

# **REVIVAL 150 Commercial**

### **Engine Engine Type** 4-stroke, air-cooled GY7 **Displacement** 150cc **Fuel Consumption** 2.68liters/100km at 70km/h **Max Power** 7.68Kw/8,000rpm **Cruising Speed** 60-80km/h **Clutch Type CVT (Continuously Variable Transmission) Starting System Electric and Kick-start Max Torque** 9.5N.m/6,000rpm **Max Speed** 95km/h

# Chassis

**Brakes** Front-disc, rear-drum

Tyre Size Front-120/70x10, rear-120/70x10

# **Dimensions**

Length (L x W x H) 1,891x872x1,090mm Seat Height 755mm

Wheel Base 1,255mm
Dry Weight 93kg
Tank Capacity 5Litres