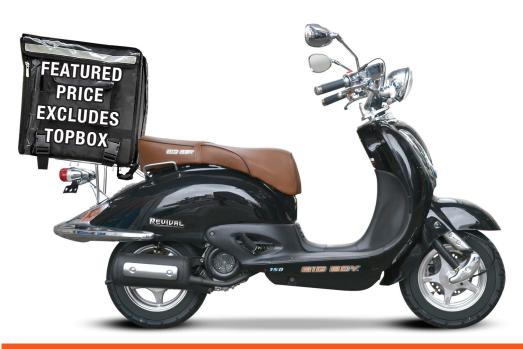

# **REVIVAL 150 Commercial**

## **FEATURED HIGHLIGHTS**

- 2.68liters/100km at 70km/h
- 60-80km/h
- 3Year/20 000km Warrantee
- 4-stroke, air-cooled GY7 150cc

### **Engine Engine Type** 4-stroke, air-cooled GY7 **Displacement** 150cc **Fuel Consumption** 2.68liters/100km at 70km/h **Max Power** 7.68Kw/8,000rpm **Cruising Speed** 60-80km/h **Clutch Type CVT (Continuously Variable Transmission) Starting System Electric and Kick-start Max Torque** 9.5N.m/6,000rpm **Max Speed** 95km/h