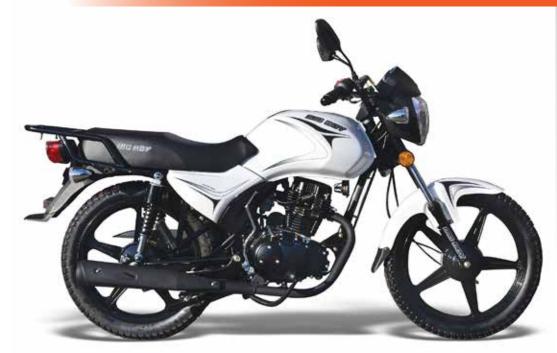

## **VELOCITY 200**

# BIG-BOX

#### FEATURED HIGHLIGHTS

- 2.5litre/100km at 70km/h
- 70-80km/h
- 3Year/20 000km Warrantee
- Single cylinder, 4-stroke, aircooled, balance shaft

| Engine           |                                                      |
|------------------|------------------------------------------------------|
| Engine Type      | Single cylinder, 4-stroke, air-cooled, balance shaft |
| Displacement     | 198cc                                                |
| Fuel Consumption | 2.5litre/100km at 70km/h                             |
| Max Power        | 10.8Kw                                               |
| Cruising Speed   | 70-80km/h                                            |
| Clutch Type      | Manual, 1N2345                                       |
| Starting System  | Electric and Kick-start                              |
| Max Torque       | 13Nm                                                 |
| Max Speed        | 110km/h                                              |
|                  |                                                      |