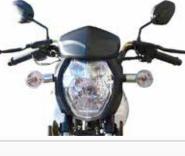

## **VELOCITY 200**

#### FEATURED HIGHLIGHTS

- 2.5litre/100km at 70km/h
- 70-80km/h
- 3Year/20 000km Warrantee
- Single cylinder, 4-stroke, aircooled, balance shaft

| Engine           |                                                      |
|------------------|------------------------------------------------------|
| Engine Type      | Single cylinder, 4-stroke, air-cooled, balance shaft |
| Displacement     | 198cc                                                |
| Fuel Consumption | 2.5litre/100km at 70km/h                             |
| Max Power        | 10.8Kw                                               |
| Cruising Speed   | 70-80km/h                                            |
| Clutch Type      | Manual, 1N2345                                       |
| Starting System  | Electric and Kick-start                              |
| Max Torque       | 13Nm                                                 |
| Max Speed        | 110km/h                                              |
|                  |                                                      |