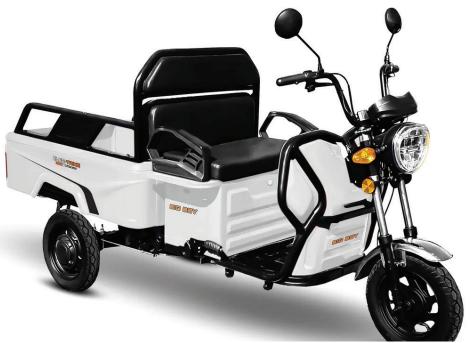

## Elec-Trike 800W ELECTRIC UTV

## **FEATURED HIGHLIGHTS**

- 800W Magnet Motor
- LED Headlight LCD Display
- Battery 60V20AH
- Load 140kg

## **SPECIFICATIONS**

| Dimension (LxWxH)            | 2400mm x 930mm x 1285mm               |
|------------------------------|---------------------------------------|
| Bin size: Outside Dimensions | 1080mm x 880mm x 260mm                |
| Bin size: Inside Dimensions  | 970mm x 650mm x 260mm                 |
| Wheelbase                    | 1635mm                                |
| Max Speed                    | 25km/h                                |
| Range                        | up to 60km per charge                 |
| Charging                     | 8 hrs                                 |
| Load(kg)                     | 140kg                                 |
| Motor                        | 800W Magnet Motor                     |
| Front Brake                  | 110 drum brake                        |
| Rear Brake                   | 130 drum brake                        |
| Brake                        | Front hand brake/rear foot brake      |
| Tire Size                    | 3.00-10"                              |
| Battery                      | 60V20AH                               |
| Headlight                    | LED                                   |
| Controller                   | 60V15 Tube 35A Square Wave Controller |
| Display                      | LCD                                   |
| Warranty                     |                                       |
|                              |                                       |