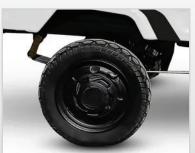

## **SPECIFICATIONS**

| Dimension (LxWxH)            | 2400mm x 930mm x 1285mm               |
|------------------------------|---------------------------------------|
| Bin size: Outside Dimensions | 1080mm x 880mm x 260mm                |
| Bin size: Inside Dimensions  | 970mm x 650mm x 260mm                 |
| Wheelbase                    | 1635mm                                |
| Max Speed                    | 25km/h                                |
| Range                        | up to 60km per charge                 |
| Charging                     | 8 hrs                                 |
| Load(kg)                     | 140kg                                 |
| Motor                        | 800W Magnet Motor                     |
| Front Brake                  | 110 drum brake                        |
| Rear Brake                   | 130 drum brake                        |
| Brake                        | Front hand brake/rear foot brake      |
| Tire Size                    | 3.00-10"                              |
| Battery                      | 60V20AH                               |
| Headlight                    | LED                                   |
| Controller                   | 60V15 Tube 35A Square Wave Controller |
| Display                      | LCD                                   |
| Warranty                     |                                       |
|                              |                                       |