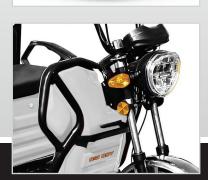

## **FEATURED HIGHLIGHTS**

- 800W Magnet Motor
- LED Headlight LCD Display
- Battery 60V20AH
- Load 140kg