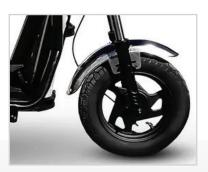

## **SPECIFICATIONS**

| Dimension (LxWxH)            | 2400mm x 930mm x 1285mm               |
|------------------------------|---------------------------------------|
| Bin size: Outside Dimensions | 1080mm x 880mm x 260mm                |
| Bin size: Inside Dimensions  | 970mm x 650mm x 260mm                 |
| Wheelbase                    | 1635mm                                |
| Max Speed                    | 25km/h                                |
| Range                        | up to 60km per charge                 |
| Charging                     | 8 hrs                                 |
| Load(kg)                     | 140kg                                 |
| Motor                        | 800W Magnet Motor                     |
| Front Brake                  | 110 drum brake                        |
| Rear Brake                   | 130 drum brake                        |
| Brake                        | Front hand brake/rear foot brake      |
| Tire Size                    | 3.00-10"                              |
| Battery                      | 60V20AH                               |
| Headlight                    | LED                                   |
| Controller                   | 60V15 Tube 35A Square Wave Controller |
| Display                      | LCD                                   |
| Warranty                     |                                       |
|                              |                                       |