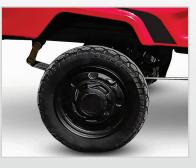

## **SPECIFICATIONS**

| Dimension (LxWxH)            | 2400mm x 930mm x 1285mm               |
|------------------------------|---------------------------------------|
| Bin size: Outside Dimensions | 1080mm x 880mm x 260mm                |
| Bin size: Inside Dimensions  | 970mm x 650mm x 260mm                 |
| Wheelbase                    | 1635mm                                |
| Max Speed                    | 25km/h                                |
| Range                        | up to 60km per charge                 |
| Charging                     | 8 hrs                                 |
| Load(kg)                     | 140kg                                 |
| Motor                        | 800W40H Magnet                        |
| Front Brake                  | 110 drum brake                        |
| Rear Brake                   | 130 drum brake                        |
| Brake                        | Front hand brake/rear foot brake      |
| Tire Size                    | 3.00-10"                              |
| Battery                      | 60V20AH                               |
| Headlight                    | LED                                   |
| Controller                   | 60V15 Tube 35A Square Wave Controller |
| Display                      | LCD                                   |
| Warranty                     |                                       |
| Mechanical                   | Mechanical 12 Month Warranty          |
| Battery                      | Lead Acid Battery 6 Month Warranty    |