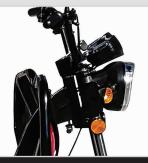

## FEATURED HIGHLIGHTS

- 800W40H Magnet Motor
- LED Headlight LCD Display
- Battery 60V20AH
- Load 140kg