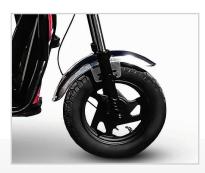

## **SPECIFICATIONS**

| Dimension (LxWxH)            | 2400mm x 930mm x 1285mm               |
|------------------------------|---------------------------------------|
| Bin size: Outside Dimensions | 1080mm x 880mm x 260mm                |
| Bin size: Inside Dimensions  | 970mm x 650mm x 260mm                 |
| Wheelbase                    | 1635mm                                |
| Max Speed                    | 25km/h                                |
| Range                        | up to 60km per charge                 |
| Charging                     | 8 hrs                                 |
| Load(kg)                     | 140kg                                 |
| Motor                        | 800W40H Magnet                        |
| Front Brake                  | 110 drum brake                        |
| Rear Brake                   | 130 drum brake                        |
| Brake                        | Front hand brake/rear foot brake      |
| Tire Size                    | 3.00-10"                              |
| Battery                      | 60V20AH                               |
| Headlight                    | LED                                   |
| Controller                   | 60V15 Tube 35A Square Wave Controller |
| Display                      | LCD                                   |
| Warranty                     |                                       |
| Mechanical                   | Mechanical 12 Month Warranty          |
| Battery                      | Lead Acid Battery 6 Month Warranty    |