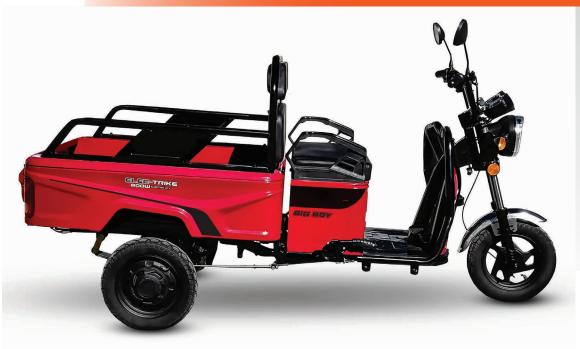

## Elec-Trike 800W ELECTRIC UTV

## **SPECIFICATIONS**

| Dimension (LxWxH)            | 2400mm x 930mm x 1285mm               |
|------------------------------|---------------------------------------|
| Bin size: Outside Dimensions | 1080mm x 880mm x 260mm                |
| Bin size: Inside Dimensions  | 970mm x 650mm x 260mm                 |
| Wheelbase                    | 1635mm                                |
| Max Speed                    | 25km/h                                |
| Range                        | up to 60km per charge                 |
| Charging                     | 8 hrs                                 |
| Load(kg)                     | 140kg                                 |
| Motor                        | 800W40H Magnet                        |
| Front Brake                  | 110 drum brake                        |
| Rear Brake                   | 130 drum brake                        |
| Brake                        | Front hand brake/rear foot brake      |
| Tire Size                    | 3.00-10"                              |
| Battery                      | 60V20AH                               |
| Headlight                    | LED                                   |
| Controller                   | 60V15 Tube 35A Square Wave Controller |
| Display                      | LCD                                   |
| Warranty                     |                                       |
| Mechanical                   | Mechanical 12 Month Warranty          |
| Battery                      | Lead Acid Battery 6 Month Warranty    |