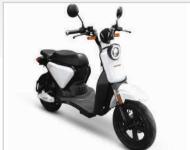

## **Dimensions** Length×Width×Height 1800mm × 735mm × 1085mm Wheelbase 1290mm **Min Ground Clearance** 190mm **Seat Height** 780mm **Front Shock Absorber Oil Damping Direct Acting Shock Absorber Rear Shock Absorber Oil Damping Direct Acting Shock Absorber Front/Rear Tyre Spec** 110/70-12 Front Rim: 2.5-12 **Front Braking Mode** 180mm Dual-Piston Hydraulic Disc Brake **Rear Braking Mode** 190mm Dual-Piston Hydraulic Disc Brake **Frame Material High Quality Carbon Steel Max Payload** 110kg Battery **Battery Unit Lithium Battery Voltage 72V** Capacity 45Ah **Standard Charging Current** 5A - 10A **Standard Discharging Current** 40A **Max Discharging Current** 50A Performance 70Km/h **Top Speed** 90 - 100 KM @ 70Km/h - 130KM @ 45Km/h **Est Range** 5.5-6hr Recharge Recharge **Continuous Power** 3000W Climbing 30% Accelerate(0-60) 10s **Charge Time** 5.5H (8A Charger) **Power System** 70Km/h **Maxium Speed Hub Motor 3000W** Motortype 3000W **Rated Power** 3600W (Input) - 3000W (Output) **Maximum Power** 140NM 100RPM **Max Torque** FOC.