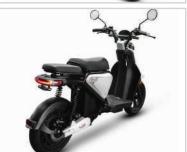

## **Dimensions** Length×Width×Height 1800mm × 735mm × 1085mm Wheelbase 1290mm **Min Ground Clearance** 190mm **Seat Height** 780mm **Front Shock Absorber Oil Damping Direct Acting Shock Absorber Rear Shock Absorber Oil Damping Direct Acting Shock Absorber Front/Rear Tyre Spec** 110/70-12 Front Rim: 2.5-12 **Front Braking Mode** 180mm Dual-Piston Hydraulic Disc Brake **Rear Braking Mode** 190mm Dual-Piston Hydraulic Disc Brake **Frame Material High Quality Carbon Steel Max Payload** 110kg Battery **Battery Unit Lithium Battery Voltage 72V** Capacity 45Ah **Standard Charging Current** 5A - 10A **Standard Discharging Current** 40A **Max Discharging Current** 50A Performance 70Km/h **Top Speed** 90 - 100 KM @ 70Km/h - 130KM @ 45Km/h **Est Range** 5.5-6hr Recharge Recharge **Continuous Power** 3000W Climbing 30% Accelerate(0-60) 10s **Charge Time** 5.5H (8A Charger) **Power System** 70Km/h **Maxium Speed Hub Motor 3000W** Motortype 3000W **Rated Power** 3600W (Input) - 3000W (Output) **Maximum Power** 140NM 100RPM **Max Torque** FOC.