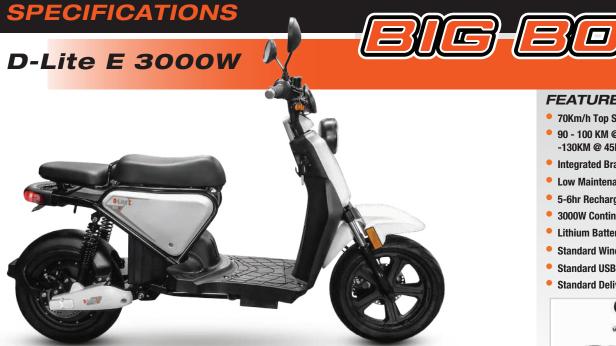

## FEATURED HIGHLIGHTS

- 70Km/h Top Speed.
- 90 100 KM @ 70Km/h -130KM @ 45Km/h.
- Integrated Braking System.
- Low Maintenance.
- 5-6hr Recharge.
- 3000W Continuous Power.
- Lithium Battery.
- Standard Windshield.
- Standard USB Charger.
- Standard Delivery Bag.