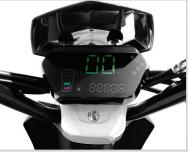

#### FEATURED HIGHLIGHTS

- Deflecting Windshield
- High Output USB Charger
- Factory Fitted Delivery Box Bracket
- Factory Fitted Delivery Bag
- Digital Speedo Display
- LED Lights
- Double Rear Shocks