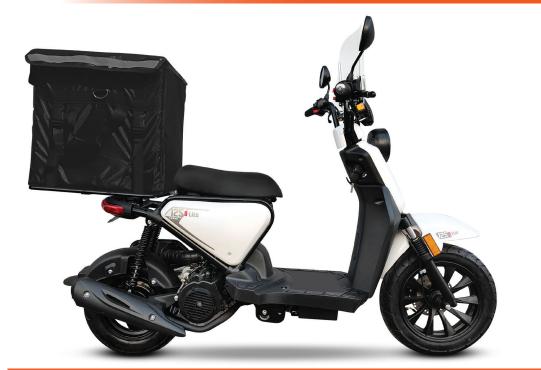

# **D-Lite 125**

#### FEATURED HIGHLIGHTS

- Deflecting Windshield
- High Output USB Charger
- Factory Fitted Delivery Box Bracket
- Factory Fitted Delivery Bag
- Digital Speedo Display
- LED Lights
- Double Rear Shocks