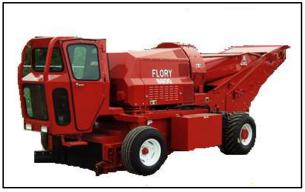

## Self Propelled Harvester (Flory)

- Paddle sweeps
- Airconditioned Cab
- John Deere Tier 3; 4045; TF280: 80 HP
- Hydraulic Hitch
- Web for Pecans fitted as standard (Optional for other nuts)

| Stock Code | Model                            |
|------------|----------------------------------|
| UF8600-P   | 8600 Series AIR CAB SP harvester |