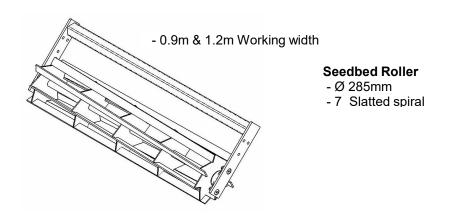

## Seedbed Rollers - Secondary Cultivation (Rovic)

Ideally suited for Secondary Cultivation implements, 150 - 175mm working depth (Seedbed preparation) but in certain soil conditions (Light sandy soil) the Rollers can be fitted to Primary working implements from 300 - 475mm working depth.