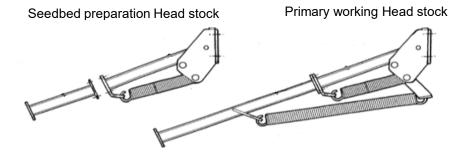

## Seedbed Rollers - Secondary Cultivation (Rovic)

Ideally suited for Secondary Cultivation implements, 150 - 175mm working depth (Seedbed preparation) but in certain soil conditions (Light sandy soil) the Rollers can be fitted to Primary working implements from 300 - 475mm working depth.