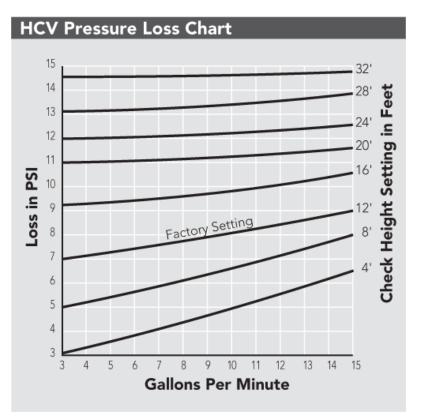

## **HCV CHECK VALVE**

*An economical water-saver that eliminates low head drainage for sprinklers located on slopes* 

## Key Benefits

ACCESSORIES

- Adjustment access from top of valve
- Adjusts to compensate for elevational changes up to 32 ft.: Maximum flexibility
- Variety of inlet and outlet options: Reduces need for additional fittings
- Meets schedule 80 specifications: Durable under high pressure



Overall height: 3"

| Model      | Description                            |  |
|------------|----------------------------------------|--|
| HC-50F-50F | 1/2" Female inlet x 1/2" Female outlet |  |
| HC-50F-50M | 1/2" Female inlet x 1/2" Male outlet   |  |
| HC-75F-75M | ¾" Female inlet x ¾" Male outlet       |  |