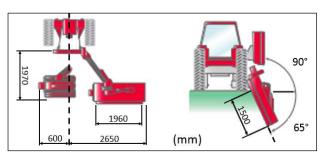

## **General Characteristics**

- 3 Point mounted Cat. 2 & 3
- PTO speed 540 rpm
- Fitted with Rollers & skids as standard
- Side paralellogram hydraulic shift
- Hammer Blades fitted as standard (Y-Knives factory fitted on request)

Knives

| Stock Code | Model    | Cutting<br>width | Weight | Power required | Hammer blades fitted as std. | Depth Control  |
|------------|----------|------------------|--------|----------------|------------------------------|----------------|
| UMPI200    | MP I 200 | 1.96m            | 680kg  | 45-60kW        | 24 (Smooth)                  | Roller + Skids |