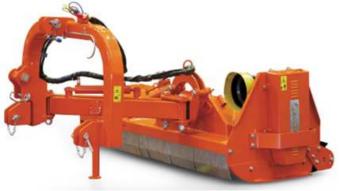

## MPI Flail Mulcher (Sicma)

(For Roadside banks and under trees)

## **General Characteristics**

- 3 Point mounted Cat. 2 & 3
- PTO speed 540 rpm
- Fitted with Rollers & skids as standard
- Side paralellogram hydraulic shift
- Hammer Blades fitted as standard (Y-Knives factory fitted on request)

Knives

| Stock Code | Model    | Cutting<br>width | Weight | Power required | Hammer blades fitted as std. | Depth Control  |
|------------|----------|------------------|--------|----------------|------------------------------|----------------|
| UMPI200    | MP I 200 | 1.96m            | 680kg  | 45-60kW        | 24 (Smooth)                  | Roller + Skids |