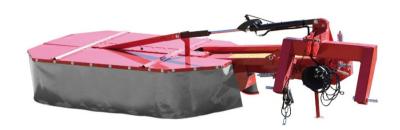

## **3-Point DRUM MOWERS (Rovic)**

## **General characteristics**

- 3-Point mounted, Cat II
- Mechnical Lift
- Transport position Horizontal 90° Rearward

| Stock code | Model             | Work width | No. Drums | No. Knives | RPM | Power req.  |
|------------|-------------------|------------|-----------|------------|-----|-------------|
| UBT165M    | MT 165 Drum Mower | 1.65m      | 2         | 6          | 540 | 50Hp / 36kW |
| UBT185M    | MT 185 Drum Mower | 1.85m      | 2         | 6          | 540 | 75Hp / 55kW |