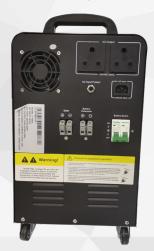

## **AC OUTPUT:**

2 x SA 3 Pin Socket - 230 V 50 Hz, 1000 VA / 1000 W Max. (Combined)

#### **USB OUTPUT:**

2 x USB Type A Port - 5 VDC 2 A Max.

#### **DC OUTPUT:**

OUTPUT

2 x 12 V DC Port 2 A Max.

#### **BATTERY TYPE:**

1 x 12V DC 100Ah Lithium Iron Phosphate Battery