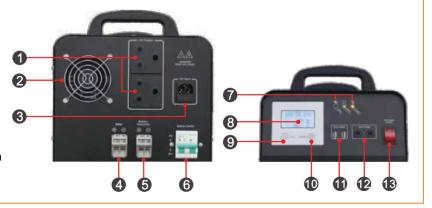

### PRODUCT INFORMATION

1. AC Output

8. LCD Display

2. Smart Cooling Fan

9. Function Buttons

3. AC Input

10. On / Off Buttons

4. Solar PV Input

11. 5VDC Output

5. Battery Extension

12. 12VDC Output

6. Battery Switch

13. DC Output Switch

7. Led Indicator