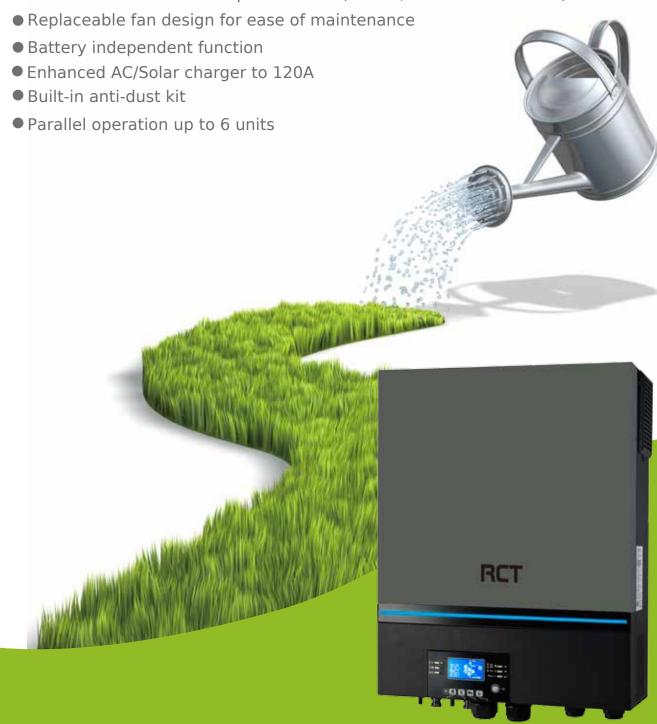

## RCT

- Customizable status LED bar with RGB lights
- Built-in WiFi for mobile monitoring (Android/iOS Apps are available)
- Supports USB On-the-Go function
- Reserved communication port for BMS (RS485, CAN-BUS or RS232)