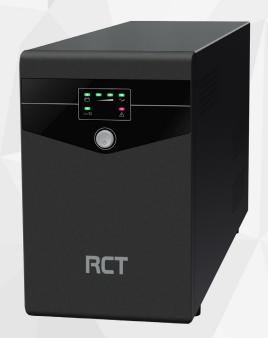

# RCT **3000VAS**

- Compact size
- Excellent microprocessor control guarantees high reliability
- Boost and buck AVR for voltage stabilization
- Auto restart while AC is recovering
- Off-mode charging
- Cold start function

## AC MODE:

Green Lighting

## **BATTERY MODE:**

Green Flashing

## **FAULT:**

Red Lighting