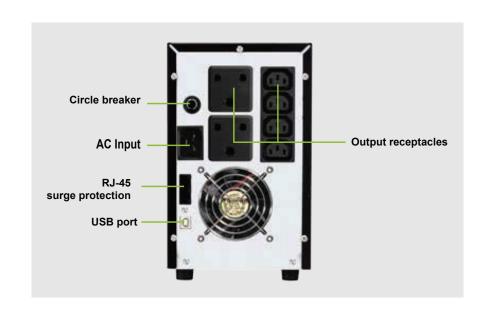

# **TYPICAL RECHARGE TIME:**

6 Hours Recover to 90% Capacity

**USB Port:** Supports Windows 2000 / 2003 / XP / Vista / 2008 / 7 / 8, Linux, Unix and MAC

INPUT

OUTPUT

BATTERY

ALARM