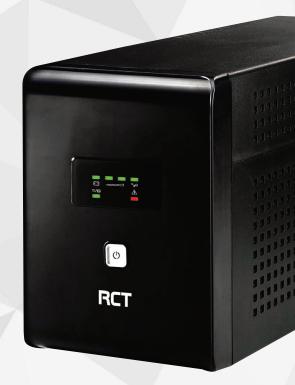

# **INDICATORS**

### AC MODE:

UPS Status LED Lights Up & Top 4 Green LEDs Gradually Lights Up Indicating Load Level

## **BATTERY MODE:**

UPS Status LED Flashes & Top 4 Green LEDs Gradually Lights Up Indicating Battery Capacity

## FAULT:

**Red Lighting** 