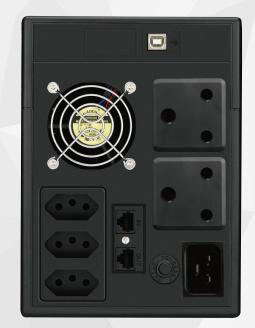

- NEW South African Socket 2 pin Euro plug compatible
- Power cable included
- Fast charging in 4-6 hours
- Built-in excellent microprocessor controller
- Boost and buck AVR for voltage stabilization
- Free monitoring software download

### CAPACITY

2400 VA / 1440 W

**VOLTAGE:** 220 / 230 / 240 VAC

**VOLTAGE RANGE:** 162 - 290 VAC

**FREQUENCY RANGE:** 60 / 50 Hz (auto-sensing)

AC VOLTAGE REGULATION (BATT. MODE):  $\pm 10\%$ 

**FREQUENCY RANGE (BATT. MODE):** 60 Hz or 50 Hz ±1 Hz

**TRANSFER TIME:** Typical 2 - 6ms, 10ms max.

WAVE FORM (BATT. MODE): Simulated Sinewave

**BATTERY TYPE & NUMBER:** 12 V / 9 AH x 2

**TYPICAL RECHARGE TIME:** 4 - 6 Hours Recover to 90% Capacity



lo RCT



BATTERY

OUTPUT

INPUT



### AC MODE:

UPS Status LED Lights Up & Top 4 Green LEDs Gradually Lights Up Indicating Load Level

## **BATTERY MODE:**

UPS Status LED Flashes & Top 4 Green LEDs Gradually Lights Up Indicating Battery Capacity

## FAULT:

**Red Lighting** 

# **OPERATING ENVIRONMENT**

**HUMIDITY:** 0 - 90% RH @ 0 - 40°C (non-condensing)

**NOISE LEVEL:** Less than 40 dB

Please Note: Product specifications are subject to change without further notice.

**PRODUCT DIMENSIONS:** 397 mm x 146 mm x 205 mm | **PRODUCT WEIGHT:** 13.5kgs

WWW.RCTZONE.CO.ZA

# **INDICATORS**