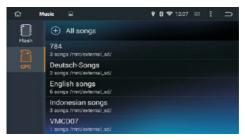

(2) Slide the Music/Video interface, the file manage interface will appear.

| ŵ     | Music 🖘                                       | Ŷ | 0 | * | 12:07 | 83 | 1 | n |
|-------|-----------------------------------------------|---|---|---|-------|----|---|---|
| Elash | ① All songs                                   |   |   |   |       |    |   |   |
| Flash | 784<br>3 songs /mnt/externaLsd/               |   |   |   |       |    |   |   |
|       | Deutsch-Songs<br>2 songs /mnt/external_sd/    |   |   |   |       |    |   |   |
|       | English songs<br>6 songs /mnt/external_sd/    |   |   |   |       |    |   |   |
|       | Indonesian songs<br>3 songs /mnt/external_sd/ |   |   |   |       |    |   |   |
|       | VMCD07<br>1 songs /mnt/external_sd/           |   |   |   |       |    |   |   |