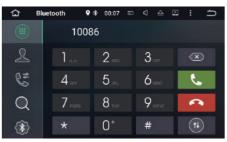

#### 5. Bluetooth

Select Bluetooth to enter this function, after pairing with phone.

Bluetooth icon 🚿

Bluetooth operation

(1) Bluetooth dial:

- Switch, which can store 18 stations.
- Access Bluetooth phone book.
- Access dial / missed / made call record.
- Bluetooth music streaming.
- Search Bluetooth paring name.
- Bluetooth setting.
- 😓 Answer/dial.
- 🔁 End call;

Delete dialed number.

Switch icon – This icon is used to switch between your phone and the radio whilst on a call. (2) Bluetooth phone book:

- 1) Q Search contact name by first letter.
- 2) 📞 Dial number.
- 3) 🛃 Download phone book