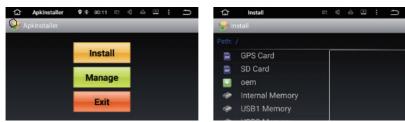

#### 14. GPS MAP

First, install the GPS map installation package in APK file. Then refer to the GPS operation manual.

16. Troubles shooting:

| Problems                                             | Reasons                                                                                                                                                               | Solutions                                                                                                       |  |  |  |  |
|------------------------------------------------------|-----------------------------------------------------------------------------------------------------------------------------------------------------------------------|-----------------------------------------------------------------------------------------------------------------|--|--|--|--|
| Not operating                                        | <ol> <li>Fuse of machine power supply<br/>or auto vehicle battery is burnt.</li> <li>Voltage of power supply is<br/>overloaded.</li> <li>Illegal operation</li> </ol> | Change the fuse of<br>the e correct types.<br>Reset voltage Press<br>the Reset key                              |  |  |  |  |
| No Voice                                             | Disconnection<br>Volume setting is low volume e<br>Loudspeaker fault<br>Earthling in loudspeaker<br>connection                                                        | Check and correct<br>connection<br>Turn up volume<br>Change speaker Keep<br>insulation of speaker<br>connection |  |  |  |  |
| Inferior quality of<br>sound. Distortion of<br>sound | Inferior disc is prohibited<br>Loudspeaker does not match the<br>impedance of the unit.<br>Speaker fault                                                              | Use genuine discs<br>Change a matched<br>loudspeaker<br>Check the connection of<br>loudspeaker                  |  |  |  |  |
| Unit reset by itself when it is shut down            | Connection of ACC and B+ is not<br>correct                                                                                                                            | Check and reconnect<br>ACC and B+                                                                               |  |  |  |  |
| Radio                                                |                                                                                                                                                                       |                                                                                                                 |  |  |  |  |
| Weak signal                                          | Auto antenna doesn't reach<br>out completely.                                                                                                                         | Connect auto antenna line correctly.                                                                            |  |  |  |  |