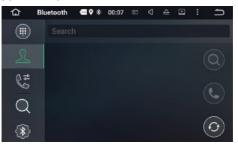

Delete dialed number.

Switch icon – This icon is used to switch between your phone and the radio whilst on a call. (2) Bluetooth phone book:

- 1) Q Search contact name by first letter.
- 2) 📞 Dial number.
- 3) 🛃 Download phone book