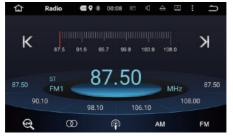

#### 4. Radio

Radio menu, this unit has a built in high quality AM/FM radio receiver, which supports AM/FM auto search function, frequency display and RDS information

- 1. Search icon. Click to search automatically, press again to stop.
- 2. O Stereophonic;
- 3. Solution Short distance;

- 4. Short press to search with 0.1M forward. Long press to receive the last station;
- 5. Short press to search with 0.1M backward, long press to receive the next station;
- 6. M Switch can store 12 stations;
- 7. M Switch which can store 18 stations.