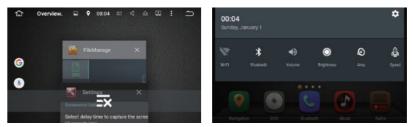

Slide the screen from top to bottom to view the sub-menu as below

Click 🚍 to view and clear apps currently active. Click 💽 to go into photo gallery page.