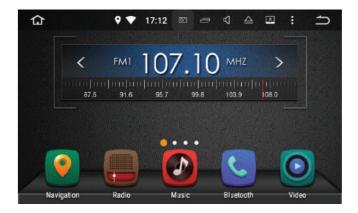

#### 2. Main menu

This unit provides DVD, Radio, DVR, Internet, Bluetooth, movie, music, navigation,etc. Click () to go into main menu interface. Like following:

#### 4. Radio

Radio menu, this unit has a built in high quality AM/FM radio receiver, which supports AM/FM auto search function, frequency display and RDS information

- 1. Search icon. Click to search automatically, press again to stop.
- 2. O Stereophonic;
- 3. Solution Short distance;

- 4. Short press to search with 0.1M forward. Long press to receive the last station;
- 5. Short press to search with 0.1M backward, long press to receive the next station;
- 6. M Switch can store 12 stations;
- 7. M Switch which can store 18 stations.