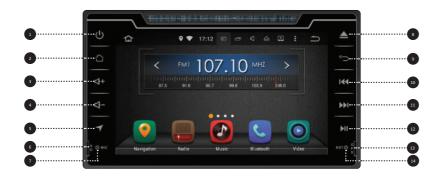

#### 1. Power Button

Press to turn on the unit. Long press to choose the car Logo. When the unit is shut down, long press this knob to turn on the unit.

#### 2. Home

3. Volume Up

4. Volume Down

5. Navigation

6. SD card reader

#### 7. MIC:

When phone is paired with Bluetooth, user can talk through this microphone.

#### 8. Eject:

Press the button; disc will come out if there's disc in it. And the unit will switch to radio mode automatically.

### 9. Return

#### 10. Back (Rewind):

In the DVD, Radio, Movie, etc Mode, press to select previous item, long press to rewind.

#### 11. Next (Fast forward):

In the DVD, Radio, Movie, etc Mode, press to select next item, long press to fast forward.

12. Play / Pause

#### 13. GPS card slot:

Press to enter navigation. Press again to go back to last interface.

#### 14. Reset:

When the unit has some special problems or couldn't start up, press the button to reset.