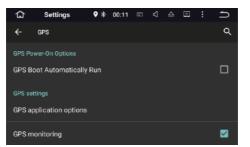

#### 13. Setting

(1) GPS. When navigation and music are both working, user can adjust the voice and GPS monitoring.