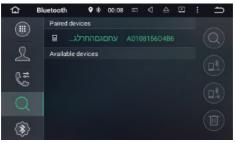

#### (3) Bluetooth pairing record:

- 1) Q Search pairing phone name
- 3) 🔝 Disconnect the pairing Bluetooth record
- 2) 🔝 Connect the paring phone
- 4) Delete the Bluetooth pairing records
- (4) Bluetooth setting: