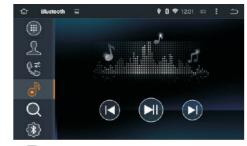

1) Set this units Bluetooth name.

2) Set the Bluetooth pairing password of this unit.

(5). Bluetooth music streaming:

- 1) 🗾 Play/Pause.
- 2) 【 Last song.
- 3) Next song.