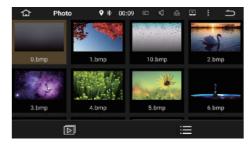

#### 8. Photo:

Click 'Photo 'to enter the photo play mode. Photo's can be viewed unit/SD card/USB.