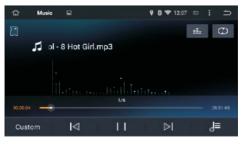

#### 7. Music Play

Click 'Music 'to play music, which may be from the file of unit, SD card or USB. It support WMA,MP3,etc.

#### (1). Music interface:

- Switch sound effect;
- Previous song;
- Play/Pause;
- Next song;
- J≡ Song list;
- Switch Lyrics and frequency spectrum;
- Music play mode;
- (2) Slide the Music/Video interface, the file manage sub menu will appear