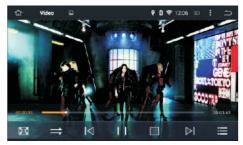

#### 6. Video Play

Click 'Video' to play video, which may be from the file of unit, SD card or USB. It support format of H.263 P3, MPEG-4 Simple Profile, H.264/AVC, etc.

- 1) 💽 Full screen
- 2) 🔽 Back
- 3) 🔳 Pause
- 4) 🔳 Stop
- 5) 🕅 Next
- 6) 🔲 List