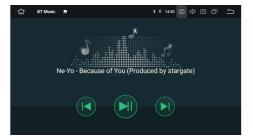

#### 7. Music Play

Click 'Music 'to play music, which may be from the file of unit, SD card or USB. It support WMA,MP3,etc.

(1). Music interface:

- Switch sound effect;
- Previous song;
- Play/Pause;
- Next song;
- Song list;
- Switch Lyrics and frequency spectrum;
- Music play mode;
- (2) Slide the Music/Video interface, the file manage sub menu will appear