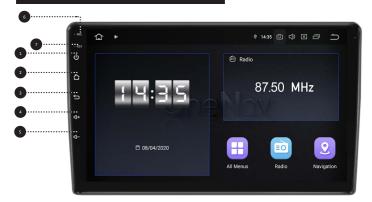

#### 1. Power Button

Press to turn on the unit. Long press to choose the car Logo. When the unit is shut down, long press this knob to turn on the unit.

- 2. Home
- 3. Volume Up
- 4. Volume Down
- 5. Return

## 6. MIC:

When phone is paired with Bluetooth, user can talk through this microphone.

#### 7. Reset:

When the unit has some special problems or couldn't start up, press the button to reset.