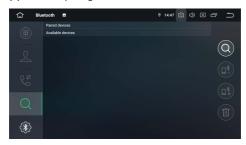

#### 5. Bluetooth

Select Bluetooth to enter this function, after pairing with phone.

Bluetooth icon

Bluetooth operation

(1) Bluetooth dial:

- Switch, which can store 18 stations.
- Access Bluetooth phone book.
- Access dial / missed / made call record.
- Bluetooth music streaming.
- Search Bluetooth paring name.
- Bluetooth setting.
- & Answer/dial.
- End call;

#### (2) Bluetooth phone book:

- 1) Search contact name by first letter.
- 2) 💹 Dial number.
- 3) Download phone book
- (3) Bluetooth pairing record:

- 1) Search pairing phone name
- 3) 🔝 Disconnect the pairing Bluetooth record
- 2) 📑 Connect the paring phone
- 4) Delete the Bluetooth pairing records