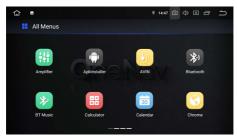

#### 2. Main menu

This unit provides DVD, Radio, DVR, Internet, Bluetooth, movie, music, navigation,etc. Click (a) to go into main menu interface. Like following:

#### Main Function:

- 1. DVD
- 2. AV.IN
- 3. Bluetooth
- Radio
   Photo
- 6. Music
- 7. Video
- 8. iPod
- APK Install
   Setting
- 11. File manage
- 12. DVR