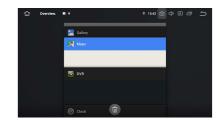

Slide the screen from top to bottom to view the sub-menu as below

Click a to view and clear apps currently active.Long press blank to choose wallpaper.

- 02 -