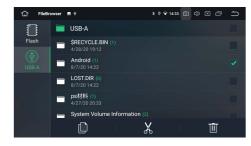

#### 9. AVIN:

Click 'AV IN' icon to watch video on the unit from external device.

10. File management Files can be copied to other file:

- 1) Memory
- 2) 🤳 Copy
- 3) X Paste
- 4) m Delete