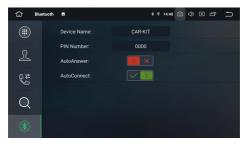

#### (4) Bluetooth setting:

- 1) Set this units Bluetooth name.
- 2) Set the Bluetooth pairing password of this unit.