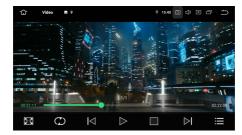

#### 6. Video Play

Click 'Video' to play video, which may be from the file of unit, SD card or USB. It support format of H.263 P3, MPEG-4 Simple Profile, H.264/AVC, etc.

- 1) I Full screen
- 2) Play mode;
- 3) 🛮 Back
- 4) III Pause
- 5) 🔳 Stop
- 6) Next
- 7) 🗏 List