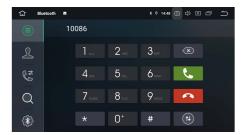

#### 5. Bluetooth

Select Bluetooth to enter this function, after pairing with phone.

Bluetooth icon

Bluetooth operation

(1) Bluetooth dial:

- Switch, which can store 18 stations.
- Access Bluetooth phone book.
- Access dial / missed / made call record.
- Bluetooth music streaming.
- Search Bluetooth paring name.
- Bluetooth setting.
- & Answer/dial.
- End call;

Delete dialed number.

Switch icon – This icon is used to switch between your phone and the radio whilst on a call.