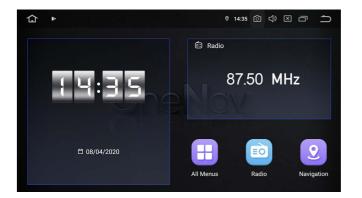

#### 1. Main interface

When the unit is turned on, it will go to the main interface. You can either swipe the screen left or right to view additional icons. Click 😭 to go back to main interface at any time.

#### 2. Main menu

This unit provides DVD, Radio, DVR, Internet, Bluetooth, movie, music, navigation,etc. Click (a) to go into main menu interface. Like following:

#### Main Function:

- 1. DVD
- 2. AV.IN
- 3. Bluetooth
- Radio
   Photo
- 6. Music
- 7. Video
- 8. iPod
- APK Install
   Setting
- 11. File manage
- 12. DVR

#### 4. Radio

Radio menu, this unit has a built in high quality AM/FM radio receiver, which supports AM/FM auto search function, frequency display and RDS information

- 04 -

- 1. Dong-short distance;
- 2. As Automatic search;