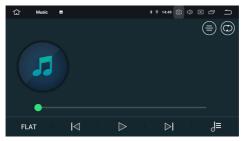

#### 7. Music Play

Click 'Music 'to play music, which may be from the file of unit, SD card or USB. It support WMA,MP3,etc.

(1). Music interface:

- Switch sound effect;
- Previous song;
- Play/Pause;
- Next song;
- Song list;
- Switch Lyrics and frequency spectrum;
- Music play mode;
- (2) Slide the Music/Video interface, the file manage sub menu will appear