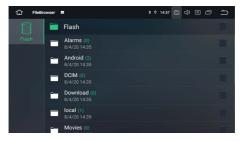

#### 9. AVIN:

Click 'AV IN' icon to watch video on the unit from external device.

10. File management Files can be copied to other file:

- 1) Memory
- 2) 🤳 Copy
- 3) X Paste
- 4) m Delete