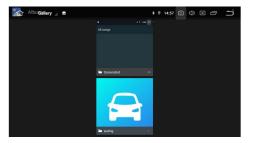

#### 8. Photo:

Click 'Photo 'to enter the photo play mode. Photo's can be viewed unit/SD card/USB.