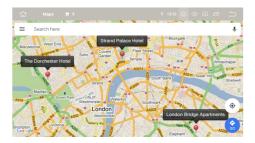

#### 14. GPS MAP

First, install the GPS map installation package in APK file. Then refer to the GPS operation manual.

-10-