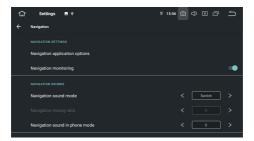

#### Setting

(1) GPS. When navigation and music are both working, user can adjust the voice and GPS monitoring.

#### (2) Driving settings