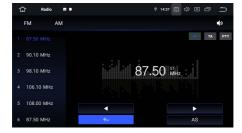

#### 4. Radio

Radio menu, this unit has a built in high quality AM/FM radio receiver, which supports AM/FM auto search function, frequency display and RDS information

- 04 -

- 1. Dong-short distance;
- 2. As Automatic search;

- 3. Short press to search with 0.1M forward. Long press to receive the last station;
- 4. Short press to search with 0.1M backward, long press to receive the next station;
- 5. AM Switch can store 12 stations;
- 6. FM Switch which can store 18 stations.