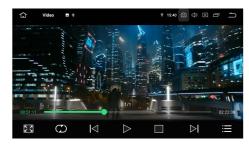

#### 6. Video Play

Click 'Video' to play video, which may be from the file of unit, SD card or USB. It support format of H.263 P3, MPEG-4 Simple Profile, H.264/AVC, etc.

- 1) I Full screen
- 2) Play mode;
- 3) 🛮 Back
- 4) III Pause
- 5) 🔳 Stop
- 6) Next
- 7) 🗏 List