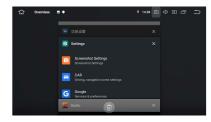

Slide the screen from top to bottom to view the sub-menu as below

Click a to view and clear apps currently active.Long press blank to choose wallpaper.

- 02 -