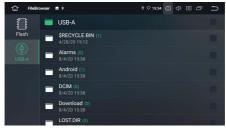

#### 9. AVIN:

Click 'AV IN' icon to watch video on the unit from external device.

10. File management Files can be copied to other file:

- 1) Memory
- 2) 🤳 Copy
- 3) X Paste
- 4) m Delete