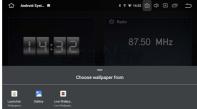

Slide the screen from top to bottom to view the sub-menu as below

Click a to view and clear apps currently active.Long press blank to choose wallpaper.

- 02 -