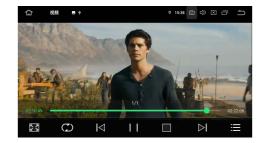

#### 6. Video Play

Click 'Video' to play video, which may be from the file of unit, SD card or USB. It support format of H.263 P3, MPEG-4 Simple Profile, H.264/AVC, etc.

- 1) I Full screen
- 2) Play mode;
- 3) 🛮 Back
- 4) III Pause
- 5) 🔳 Stop
- 6) Next
- 7) 🗏 List

#### 7. Music Play

Click 'Music 'to play music, which may be from the file of unit, SD card or USB. It support WMA,MP3,etc.

(1). Music interface:

- Switch sound effect;
- Previous song;
- Play/Pause;
- Next song;
- Song list;
- Switch Lyrics and frequency spectrum;
- Music play mode;
- (2) Slide the Music/Video interface, the file manage sub menu will appear