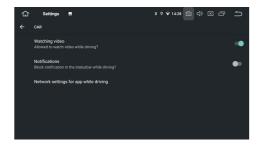

Switch Lyrics and frequency spectrum;
- Music play mode;
- (2) Slide the Music/Video interface, the file manage sub menu will appear



(2) Slide the Music/Video interface, the file manage interface will appear.



#### 8. Photo:

Click 'Photo 'to enter the photo play mode. Photo's can be viewed unit/SD card/USB.



#### 9. AVIN:

Click 'AV IN' icon to watch video on the unit from external device.



10. File management Files can be copied to other file:



- 1) Memory
- 2) 🤳 Copy
- 3) X Paste
- 4) m Delete

#### 11. OneConnect

This unit could be connected with an Android phone or iPhone in different ways. Please see the following:



Click 👘





#### Setting

(1) GPS. When navigation and music are both working, user can adjust the voice and GPS monitoring.



#### (2) Driving settings



#### 14. GPS MAP

First, install the GPS map installation package in APK file. Then refer to the GPS operation manual.



-10-

#### 16. Troubles shooting:

| Problems                                       | Reasons                                                                                                                               | Solutions                                                                                                       |
|------------------------------------------------|---------------------------------------------------------------------------------------------------------------------------------------|-----------------------------------------------------------------------------------------------------------------|
| Not operating