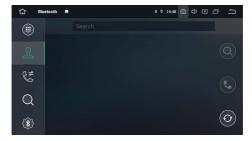

#### (2) Bluetooth phone book:

- 1) Search contact name by first letter.
- 2) 💹 Dial number.
- 3) Download phone book
- (3) Bluetooth pairing record:

- 1) Search pairing phone name
- 3) 🔝 Disconnect the pairing Bluetooth record
- 2) 📑 Connect the paring phone
- 4) Delete the Bluetooth pairing records