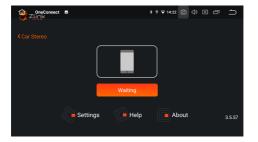

#### 11. OneConnect

This unit could be connected with an Android phone or iPhone in different ways. Please see the following:

Click 👘