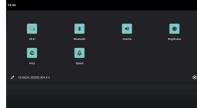

#### 1. Main interface

When the unit is turned on, it will go to the main interface. You can either swipe the screen left or right to view additional icons. Click 😭 to go back to main interface at any time.

Slide the screen from top to bottom to view the sub-menu as below

Click a to view and clear apps currently active.Long press blank to choose wallpaper.

- 02 -