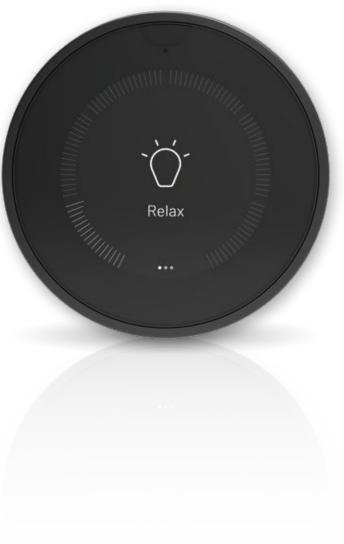

#### Intuitive control.

Turn.

Swipe.

Touch. Thy

# The control you need, where you need it.

Lights.

Set light scenes and adjust individual lights.

Climate.

Adjust temperature, fan speed, modes and humidity. Shades.

Set shade scenes and adjust individual shades.