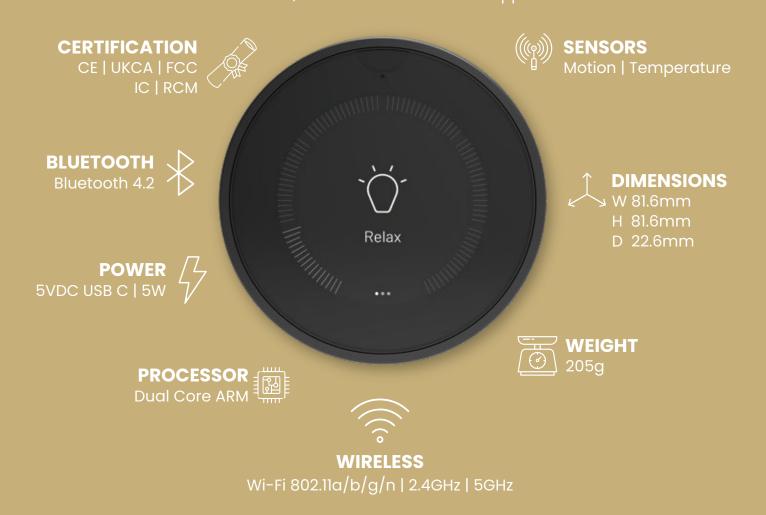

### **Awake** when you approach.

A motion sensor ensures Turn 2™ is awake and ready.

2.1" IPS | 320x320 Resolution at 216 ppi

# Stylish Design

Machined from solid metals, available in black, silver, and bronze finishes.