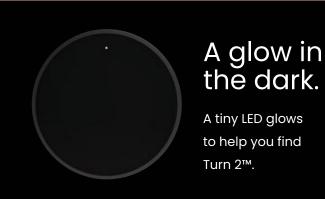

### **Awake** when you approach.

A motion sensor ensures Turn 2™ is awake and ready.

2.1" IPS | 320x320 Resolution at 216 ppi