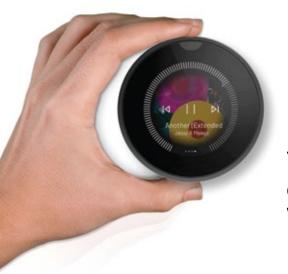

g Turn 2™

A ground-breaking smart home controller designed to elevate your home automation experience.

#### Intuitive control.

Turn.



Swipe.



Touch. Thy



# The control you need, where you need it.

Lights.



Set light scenes and adjust individual lights.

Climate.



Adjust temperature, fan speed, modes and humidity. Shades.



Set shade scenes and adjust individual shades.

AV.



Choose a source, adjust volume, play, pause and skip tracks.

# Working with the brands you love. Control (4)

### **Awake** when you approach.

A motion sensor ensures Turn 2™ is awake and ready.







2.1" IPS | 320x320 Resolution at 216 ppi



# Stylish Design

Machined from solid metals, available in black, silver, and bronze finishes.



# Monitor your environment.

Built in temperature sensor.



Take control. Listen. Watch. Enjoy.





Improving everyday experiences through the design of intuitive technology.

tybahome.com Exclusively distributed by