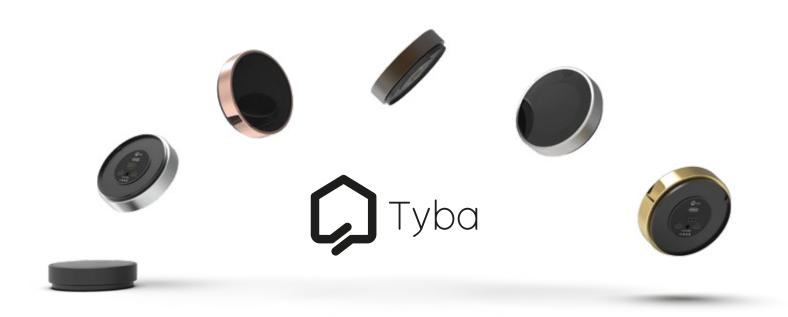

# Stylish Design

Machined from solid metals, available in black, silver, and bronze finishes.