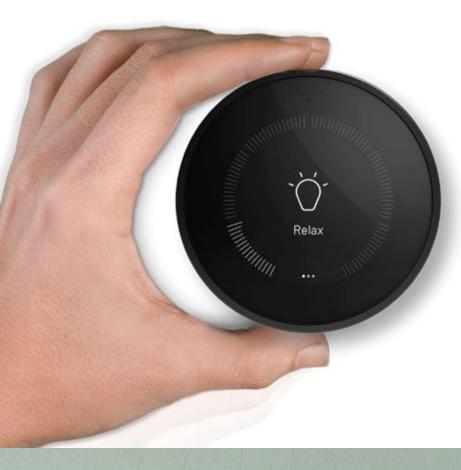

### **Awake** when you approach.

A motion sensor ensures Turn 2™ is awake and ready.

2.1" IPS | 320x320 Resolution at 216 ppi

# Stylish Design

Machined from solid metals, available in black, silver, and bronze finishes.