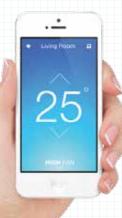

Connecting CoolMasterNet to the Internet as a standalone device will enable end users and service providers when using mobile phones, tablets or PCs to remotely access and control those advanced VRV / Splits HVACs via Coolremote (coolremote.net), Cool Automation's cloud based solution.

Configurable I/O's (option).

CoolRemote.net — remote access by Smartphone, Tablet and PC. (www.coolremote.net)

Full control & monitoring of HVAC indoor units operation.

HVAC systems diagnostics (option).