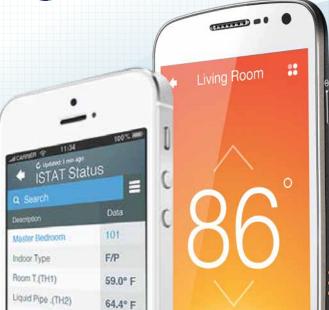

Connecting CoolMasterNet to the Internet as a standalone device will enable end users and service providers when using mobile phones, tablets or PCs to remotely access and control those advanced VRV / Splits HVACs via Coolremote (coolremote.net), Cool Automation's cloud based solution.

Configurable I/O's (option).

CoolRemote.net — remote access by Smartphone, Tablet and PC. (www.coolremote.net)

Full control & monitoring of HVAC indoor units operation.

HVAC systems diagnostics (option).