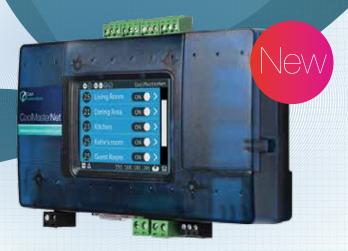

## CoolMasterNet Universal HVAC Bridge

- 2 Power
- 3 Power Plug
- 4 RS232 Port
- 5 HVAC Line 1
- 6 HVAC Line 2
- **7** HVAC Line 3 / RS485
- 8 Ethernet Port

- **9** GPIOs
- **1** HVAC Line 7
- **1** HVAC Line 6
- 10 HVAC Line 5
- **13** HVAC Line 4
- **10** USB Device Port
- **15** DIP Switches P, Q, R, S
- 6 LCD Touch Screen