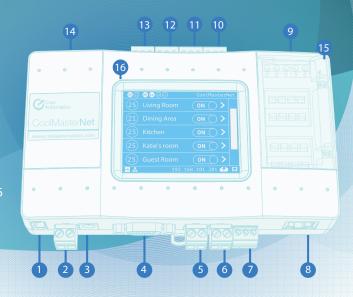

## CoolMasterNet Universal HVAC Bridge

- 2 Power
- 3 Power Plug
- 4 RS232 Port
- 5 HVAC Line 1
- 6 HVAC Line 2
- **7** HVAC Line 3 / RS485
- 8 Ethernet Port

- **9** GPIOs
- **1** HVAC Line 7
- **1** HVAC Line 6
- 10 HVAC Line 5
- **13** HVAC Line 4
- **10** USB Device Port
- **15** DIP Switches P, Q, R, S
- 6 LCD Touch Screen