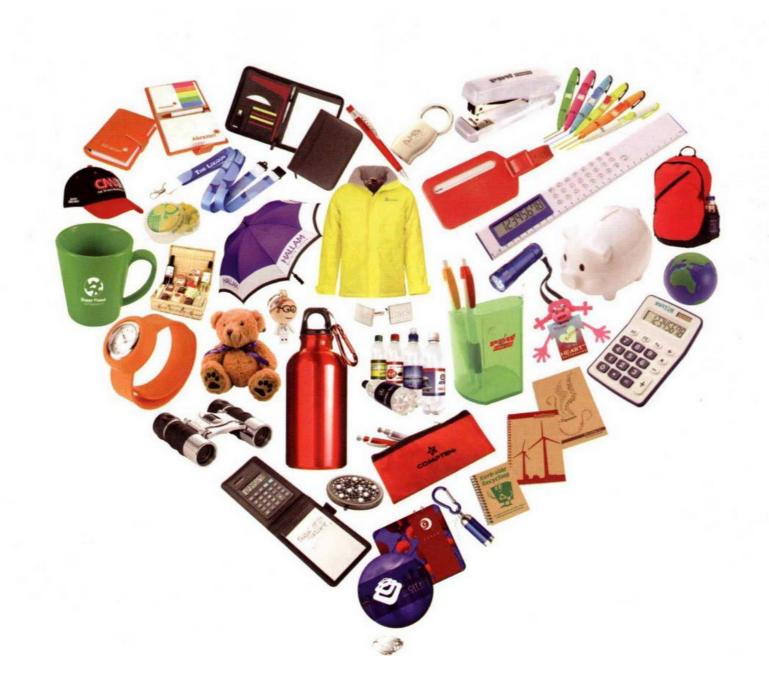

## PROMOTIONAL CLOTHING & GIFTS

- Over 18 000 different kinds of promotional clothing and gifts
- No order is too big or too small - our minimum order starts at just 20 units
- Direct imports we can source unique items for your brand anywhere in the world