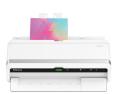

## Venus<sup>™</sup> A3 Laminator – LX Design

Large Office

### Features:

seconds - that's around 35 pouches every 10 mins

Ready to laminate in as little as 30 – 60 seconds every time.

Clear Path mechanism, and pouch reverse/release features prevents jams when used with Fellowes pouches