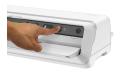

Detects potential jams, stops laminating and allows user to reverse and realign the pouch

self-adjusts to the optimal laminating setting

**Feljowes** 