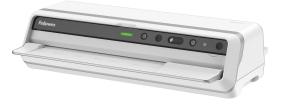

## Venus<sup>™</sup> A3 Laminator – LX Design

Large Office

### Features:

seconds - that's around 35 pouches every 10 mins

Ready to laminate in as little as 30 – 60 seconds every time.

Clear Path mechanism, and pouch reverse/release features prevents jams when used with Fellowes pouches

Detects potential jams, stops laminating and allows user to reverse and realign the pouch

self-adjusts to the optimal laminating setting

**Feljowes** 