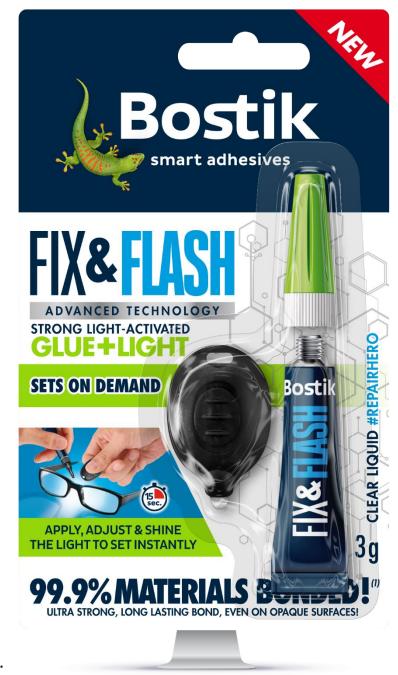

#### 99.9% MATERIALS BONDED!

Lamps, vases, shoes, furniture, toys, glasses, cups...

# CYANOACRYLATE GLUE MECA Light curing

Fix 'n Flash

99.9% Materials bonded: Plastic, wood, paper, porcelain, leather, rubber, metal, glass, mirrors, fabric, concrete, brick, stone etc..

How to use

The surfaces must be clean, dry, dust-free and degreased. Screw nozzle onto the tube & remove the cap to use.

Apply a small amount of glue to create a continuous bead on the edges of the object.

You have time to reposition your objects. Wait at least 3 seconds for an initial tack.

Switch on the light and shine it around the edge of the glue line for 15 seconds.

Limits

Not suitable for PE and PP

Pack size

6 per box

Strong light-activated glue