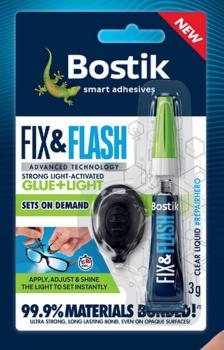

#### 99.9% MATERIALS BONDED!

Lamps, vases, shoes, furniture, toys, glasses, cups...

# CYANOACRYLATE GLUE MECA Light curing

Fix 'n Flash

99.9% Materials bonded: Plastic, wood, paper, porcelain, leather, rubber, metal, glass, mirrors, fabric, concrete, brick, stone etc..

How to use

The surfaces must be clean, dry, dust-free and degreased. Screw nozzle onto the tube & remove the cap to use.

Limits

Not suitable for PE and PP

Pack size

6 per box

Strong light-activated glue