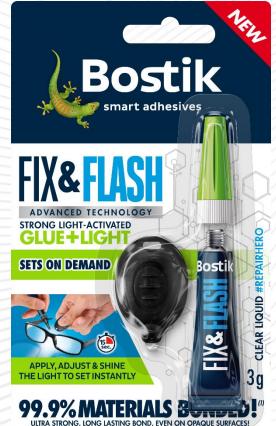

#### 99.9% MATERIALS BONDED!

Lamps, vases, shoes, furniture, toys, glasses, cups...

# CYANOACRYLATE GLUE MECA Light curing

Fix 'n Flash

99.9% Materials bonded: Plastic, wood, paper, porcelain, leather, rubber, metal, glass, mirrors, fabric, concrete, brick, stone etc..

How to use

The surfaces must be clean, dry, dust-free and degreased. Screw nozzle onto the tube & remove the cap to use.

Apply a small amount of glue to create a continuous bead on the edges of the object.

You have time to reposition your objects. Wait at least 3 seconds for an initial tack.

Switch on the light and shine it around the edge of the glue line for 15 seconds.

Limits

Not suitable for PE and PP

Pack size

6 per box

Strong light-activated glue