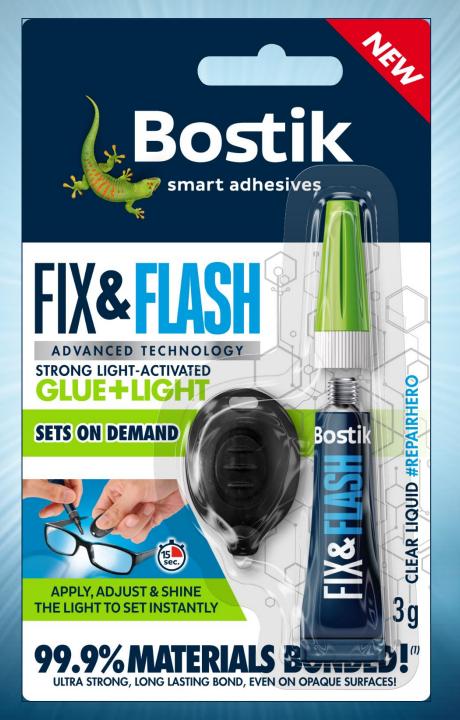

#### 99.9% MATERIALS BONDED!

Lamps, vases, shoes, furniture, toys, glasses, cups...

# CYANOACRYLATE GLUE MECA Light curing

Fix 'n Flash

99.9% Materials bonded: Plastic, wood, paper, porcelain, leather, rubber, metal, glass, mirrors, fabric, concrete, brick, stone etc..

How to use

The surfaces must be clean, dry, dust-free and degreased. Screw nozzle onto the tube & remove the cap to use.

Apply a small amount of glue to create a continuous bead on the edges of the object.

You have time to reposition your objects. Wait at least 3 seconds for an initial tack.

Switch on the light and shine it around the edge of the glue line for 15 seconds.

Limits

Not suitable for PE and PP

Pack size

6 per box

Strong light-activated glue

#### **FASTER**

- Good initial tack
- Adjustable until you shine the light
- · Flash to set instantly

| Product                | Size     | Product | Units   | Product       | Outer Case     |
|------------------------|----------|---------|---------|---------------|----------------|
| description            |          | code    | per box | barcode       | Barcode        |
| Bostik Fix 'n<br>Flash | 3g + LED | 1-0723  | 6       | 5010591012264 | 05010591012271 |