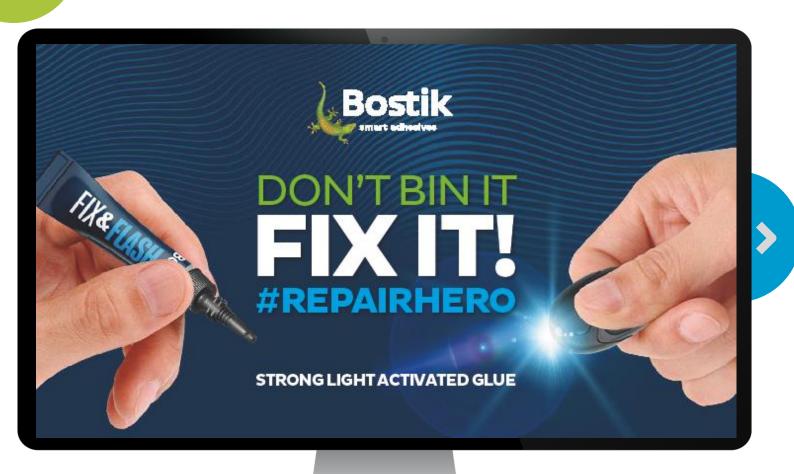

# DON'T BIN IT FOR STATE OF THE PAIR HERO

# DON'T BIN IT FIX IT! #REPAIRHERO

STRONG, LIGHT-ACTIVATED GLUE

- Ultra strong lasting bond
- Water resistant
- Temperature resistant from -20°C to +80°C