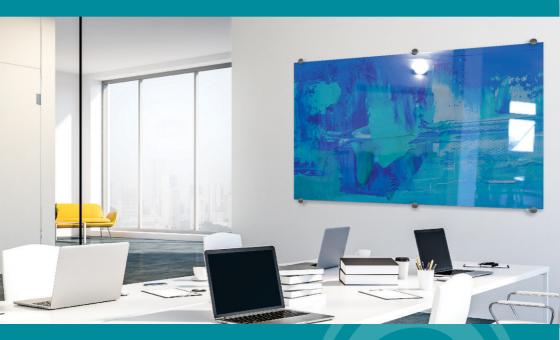

## Glass Whiteboard Magnetic Printed 1800 x 1200mm

Modernize your home or work office with

## **Parrot Glass Whiteboard Magnetic**

## **BD1768A technical features:**

- Superior writing surface
- · Cleans perfectly after use
- Panels can be mounted landscape or portrait.
- Solid colour magnetic glass boards includes: Stainless steel mountings and a tempered glass pentray
- Customized graphics glass boards are made to order. 3 working days lead time ex. JHB if artwork is supplied.
- Design fee will apply if artwork is not supplied in vector format, for example: \*.ai, \*.pdf. \*eps or \*.cdr